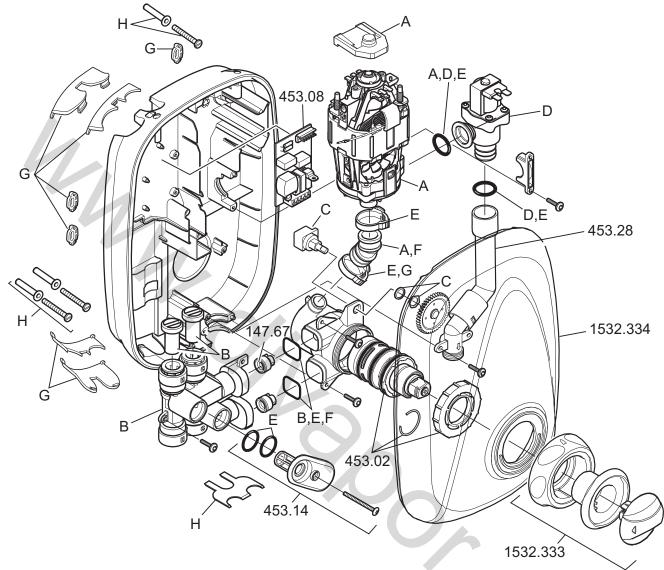

## Mira Go Manual

(2008 - Current B85O)

1.1532.328

| 147.67   | Check Valve Pack                                                                                                   |
|----------|--------------------------------------------------------------------------------------------------------------------|
| 453.02   | Cartridge - Manual                                                                                                 |
| 453.03   | Motor Pump Assembly - components identified 'A'                                                                    |
| 453.07   | Inlet Manifold Assembly - components identified 'B'                                                                |
| 453.08   | PCB Assembly - Power                                                                                               |
| 453.12   | Harness Assembly - Concentric - components identified 'C'                                                          |
| 453.13   | Solenoid Valve Assembly - components identified 'D'                                                                |
| 453.14   | Filter/Cap Assembly                                                                                                |
| 453.15   | Seal Pack - components identified 'E'                                                                              |
| 453.22   | Stud Wall Fixing Kit (Push-fit Release Tool, 3 x Fixing Screws, 3 x Rubber Wall Plugs) - components identified 'H' |
| 453.23   | Mixer Valve Body - components identified 'F'                                                                       |
| 453.24   | Inserts/Rubber Feet Pack - Power - components identified 'G'                                                       |
| 453.28   | Outlet Elbow Assembly                                                                                              |
| 1532.333 | Control Knob Assembly                                                                                              |
| 1532.334 | Cover                                                                                                              |
|          |                                                                                                                    |