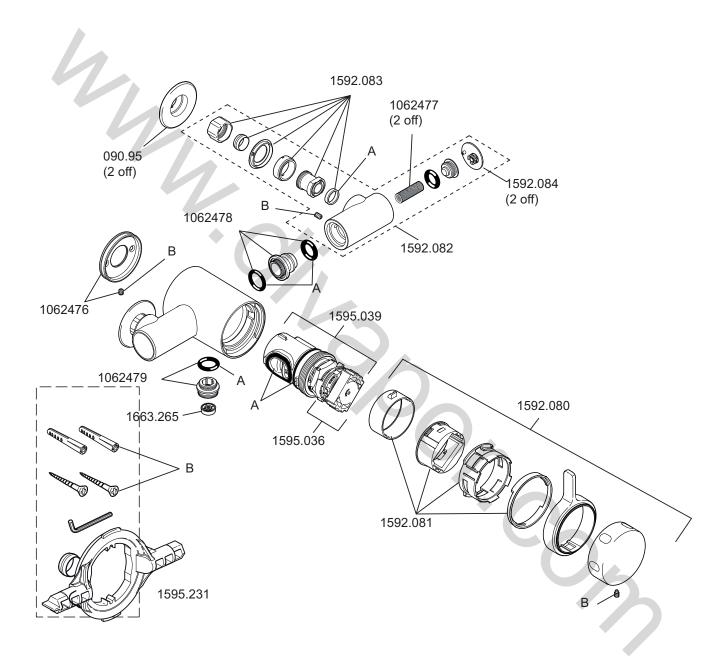

## Mira Select EV

(2007 - Current B92F) 1.1592.005

## Mira Select EV

(2007 - Current B92F) 1.1592.005

| 090.95   | Pipe concealing plate (x 2) |
|----------|-----------------------------|
| 1062476  | Backplate                   |
| 1062477  | Filter Pack (x 2)           |
| 1062478  | Elbow Connector Pack        |
| 1062479  | Outlet Connector Pack       |
| 1592.080 | Handle Pack                 |
| 1592.081 | Handle Adaptor Pack         |
| 1592.082 | Elbow Assembly              |
| 1592.083 | Adjustable Inlet            |
| 1592.084 | Filter Cap (x 2)            |
| 1592.085 | Seal Pack (identified 'A')  |
| 1595.036 | Temperature Hub Assembly    |
| 1595.039 | Cartridge Assembly          |
| 1595.067 | Screw Pack (identified 'B') |
| 1595.231 | 'O' Key                     |
| 1663.265 | Flow Regulator Pack         |
|          |                             |