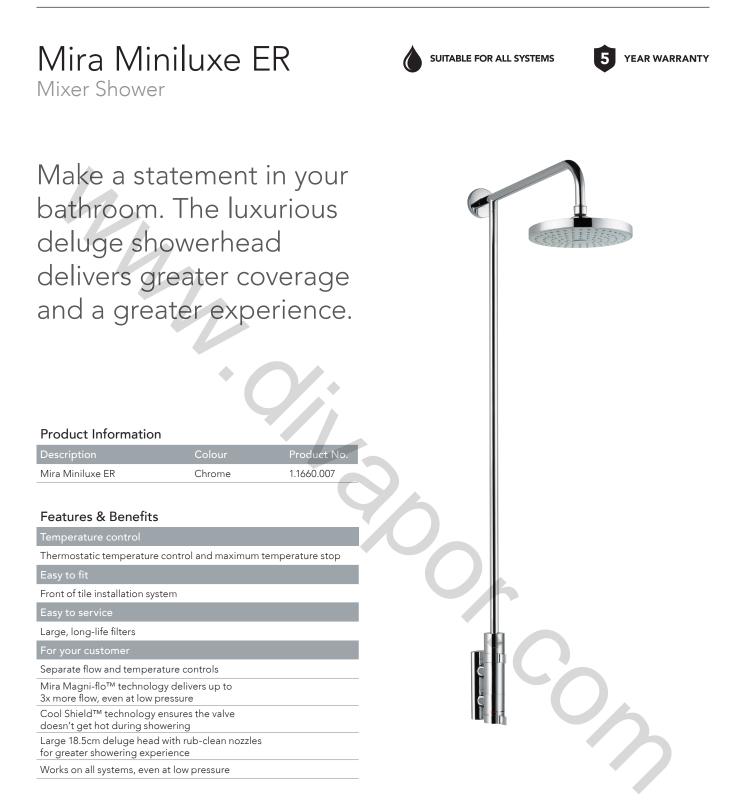

## Tech Details

lemperature control

# Control type: Thermostatic

Installation

Water entry points: Rear only

Inlet connections: 15mm compression

Outlet connections: 15mm compression

Reversed inlets supported: No = hot top, cold bottom only

Supply Conditions (hot and cold)

Cold water range: Up to 25°C

Hot water range: 60°C-65°C

Minimum maintained pressure: 0.1 bar (1 metre head)

Maximum maintained pressure: 5.0 bar (50 metre head)

Maximum static pressure: 10.0 bar (100 metre head)

# Performance

Flow rate (at showerhead): 14 l/min at 0.5 bar

Temperature stability: ± 2°C

Safety Feature

Automatic shutdown: Shutdown within 2 secs

Factory set to safe max temp: Factory set to 43°C

Adjustable maximum temperature for on-site conditions

#### Approval

WRAS approved (Water Reg