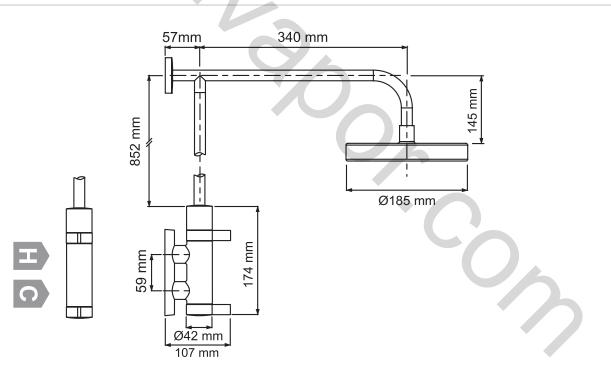

ostatic

Installation

Water entry points: Rear only

Inlet connections: 15mm compression

Outlet connections: 15mm compression

Reversed inlets supported: No = hot top, cold bottom only

Supply Conditions (hot and cold)

Cold water range: Up to 25°C

Hot water range: 60°C-65°C

Minimum maintained pressure: 0.1 bar (1 metre head)

Maximum maintained pressure: 5.0 bar (50 metre head)

Maximum static pressure: 10.0 bar (100 metre head)

# Performance

Flow rate (at showerhead): 14 l/min at 0.5 bar

Temperature stability: ± 2°C

Safety Feature

Automatic shutdown: Shutdown within 2 secs

Factory set to safe max temp: Factory set to 43°C

Adjustable maximum temperature for on-site conditions

#### Approval

WRAS approved (Water Regulations Advisory Scheme)

KIWA UK Approved



### Dimensions