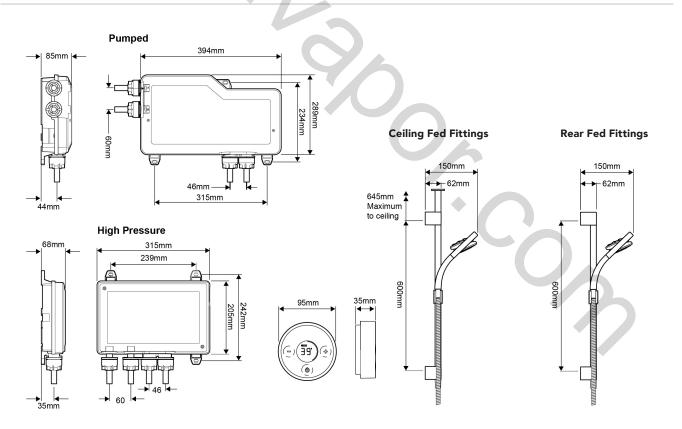

et connection: 15mm push fit (supplied)

Data Connection to control unit and fittings: Wireless

Supply voltage: 230v +10%

Supply rating: 3 amp

Supply Conditions

Cold water range: 1°C-20°C

Hot water range: 55°C-65°C

Minimum maintained pressure:

Pumped: 0.01 bar (10cm head); High Pressure: 0.5 bar (5 metre head) Maximum maintained pressure:

Pumped: 1.0 bar (10 metre head); High Pressure: 5.0 bar (50 metre head) Maximum static pressure:

Pumped: 1.0 bar (10 metre head); High Pressure: 10.0 bar (100 metre head)

## Dimensions

## Performance

Flow rate: up to 16 l/min at 0.1 bar (Pumped); 1 bar (High Pressure)

Temperature stability: ± 1°C

Safety Features

Factory set to safe max temp: Factory set at 45°C

Automatic shutdown: Yes

Appiovais

WRAS approved

KIWA UK approved product