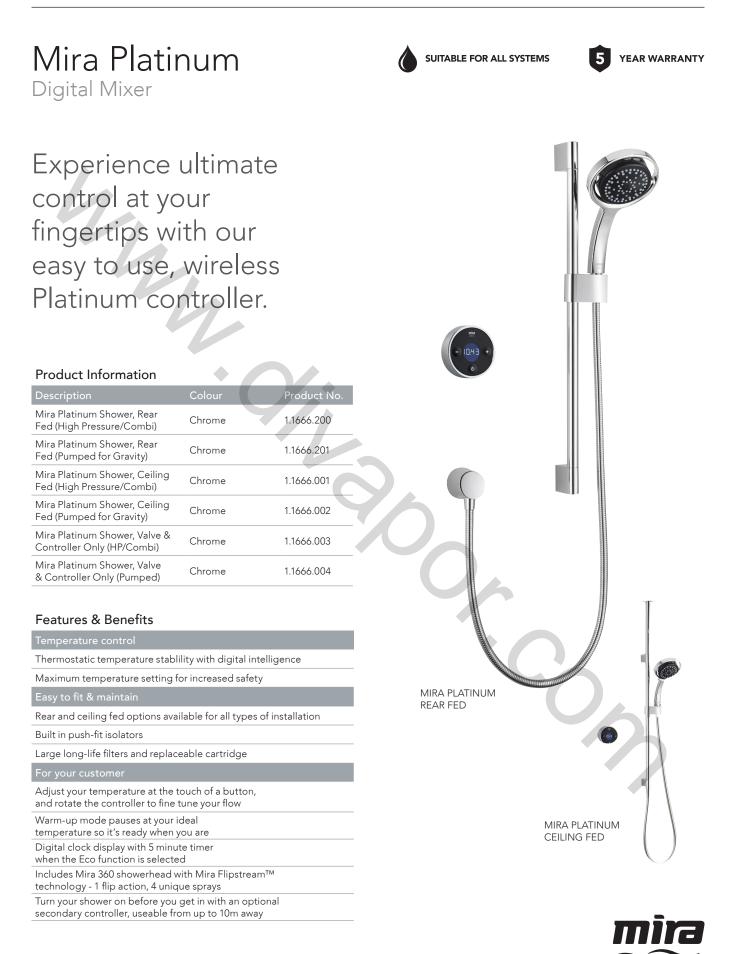

SHOWERS



## **Tech Details**

Installation Units & Fittings

Water Entry Points - Back, Rear Fed; Top, Ceiling Fed

Inlet Connections: 15mm Push Fit (supplied) or 15mm compression

Data Connection to Digital Mixer: Wireless

## **Digital Mixer**

Inlet Connections: 15mm Push Fit (supplied) or 15mm compression

Outlet connection: 15mm push fit (supplied)

Data Connection to control unit and fittings: Wireless

Supply voltage: 230v +10%

Supply rating: 3 amp

Supply Conditions

Cold water range: 1°C-20°C

Hot water range: 55°C-65°C

Minimum maintained pressure:

Pumped: 0.01 bar (10cm head); High Pressure: 0.5 bar (5 metre head) Maximum maintained pressure:

Pumped: 1.0 bar (10 metre head); High Pressure: 5.0 bar (50 metre head) Maximum static pressure:

Pumped: 1.0 bar (10 metre head);