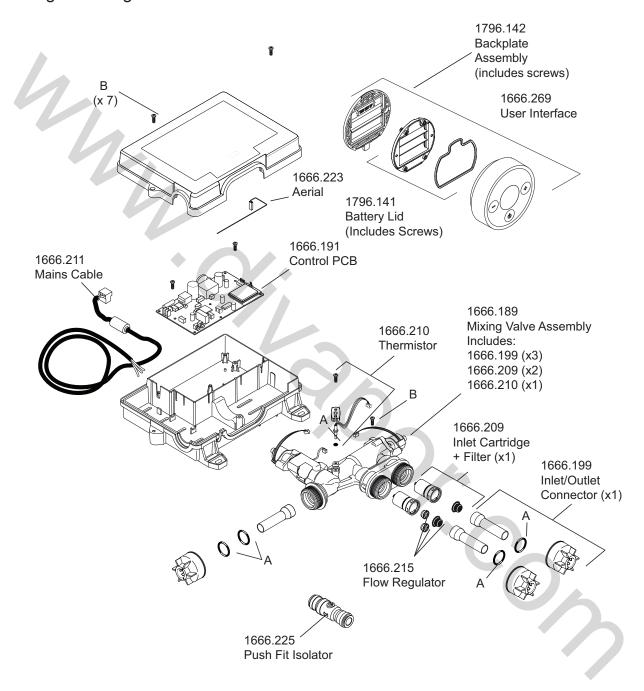

### Digital Mixing Valve

1666.212 Seal Pack - Components Identified 'A' 1666.213 Screw Pack - Components Identified 'B'