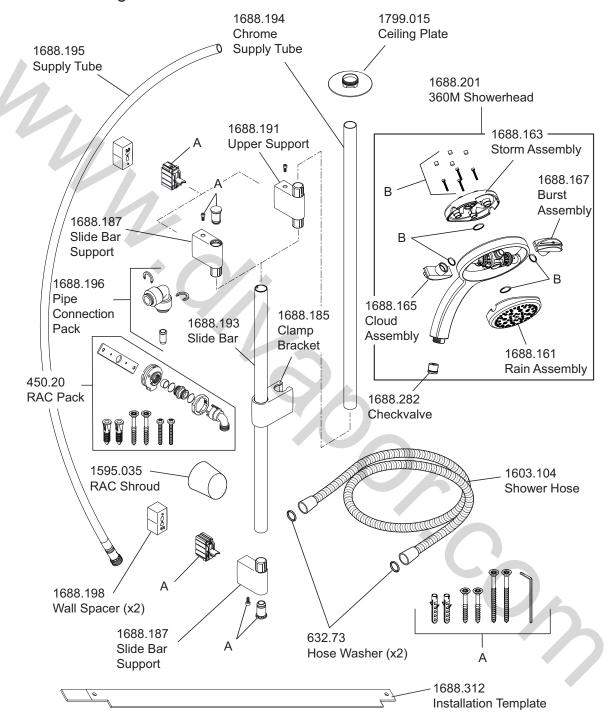

### Shower Fittings - Showerhead

1688.184 Seal and Screw Pack - Components Identified 'B'. 1688.190 Classic Fittings Component Pack - Components identified 'A'.

Mira digital showers are provided with a five year warranty and spare parts are available free of charge during that period with a valid proof of purchase. For showers outside of the warranty period, spare parts are available to purchase direct, alternatively we have Mira technicians who can repair your shower for you. For further information visit **www.mirashowers.co.uk** or to check availability of spare parts for this shower or enquire about our repair service please contact our customer service on **0844 571 5000.** 