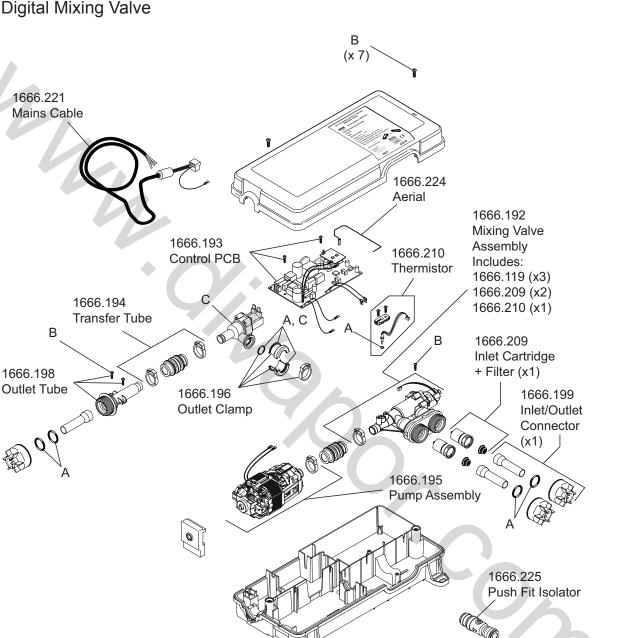

## Mira Platinum Pumped

(2009 - current N85B)

Ceiling Fed - 1.1666.002 Rear Fed - 1.1666.201 Valve & Controller Only - 1.1666.004

## **Digital Mixing Valve**

1666.212 Seal Pack - Components Identified 'A' 1666.213 Screw Pack - Components Identified 'B' 1666.197 Solenoid - Components Identified 'C'