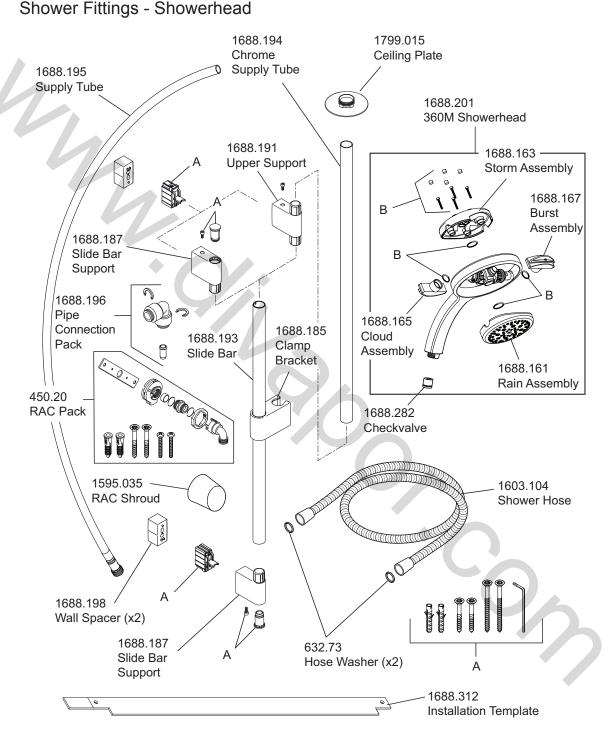

## Mira Platinum Pumped

(2009 - current N85B)

Ceiling Fed - 1.1666.002 Rear Fed - 1.1666.201 Valve & Controller Only - 1.1666.004

1688.184 Seal and Screw Pack - Components Identified 'B'. 1688.190 Classic Fittings Component Pack - Components identified 'A'.