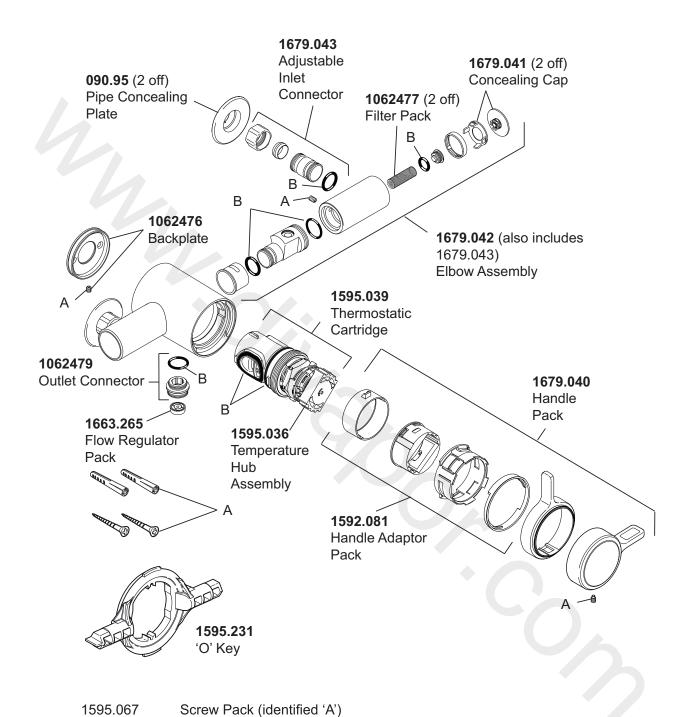

## Mira Select Flex EV

(2008 - Current B92J)

1.1679.001









**Note!** All spare parts supplied individually unless stated otherwise.

1679.044

Mira mixer showers are provided with a five year warranty and spare parts are available free of charge during that period with a valid proof of purchase. For showers outside of the warranty period, spare parts are available to purchase direct, alternatively we have Mira technicians who can repair your shower for you. For further information visit **www.mirashowers.co.uk** or to check availability of spare parts for this shower or enquire about our repair service please contact our customer service on **0844 571 5000.** 

Seal Pack (identified 'B')