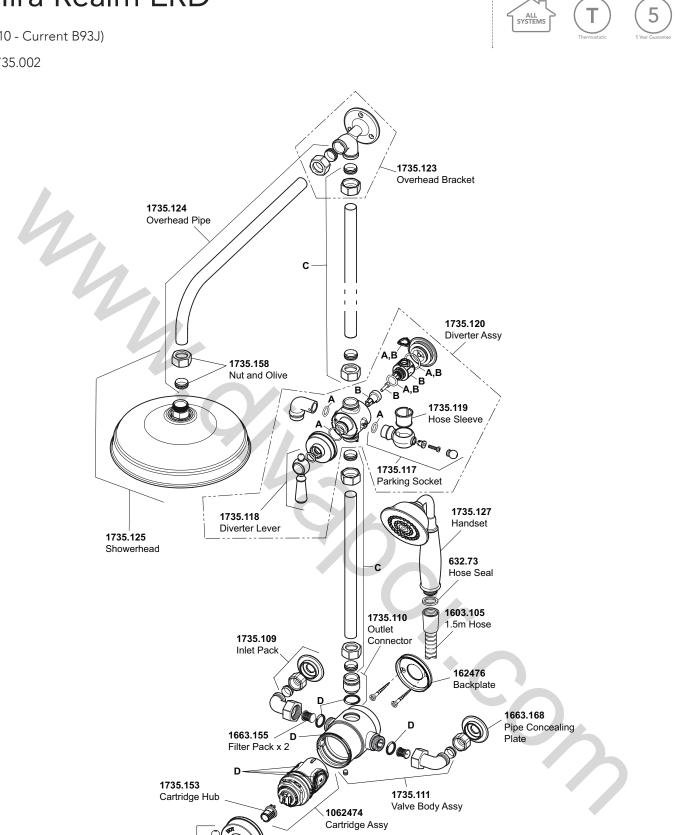

## Mira Realm ERD

(2010 - Current B93J)

1.1735.002

1735.112 Indicator Trim

1735.113 Lever Assy

## Mira Realm ERD

(2010 - Current B93J)

1.1735.002

ALL SYSTEMS Torrotatic Star Go

- 1735.114 Valve Seal Pack components identified 'D'
- 1735.115 Diverter Seal Pack components identified 'A'
- 1735.116 Diverter Internals components identified 'B'
- 1735.122 Riser Kit components identified 'C'
- 1735.128 Screw Pack not identified
- 1735.129 Component Pack not identified (includes Flow Regulator and Adaptor, Hose Sleeve and Wall Fixing Screws)