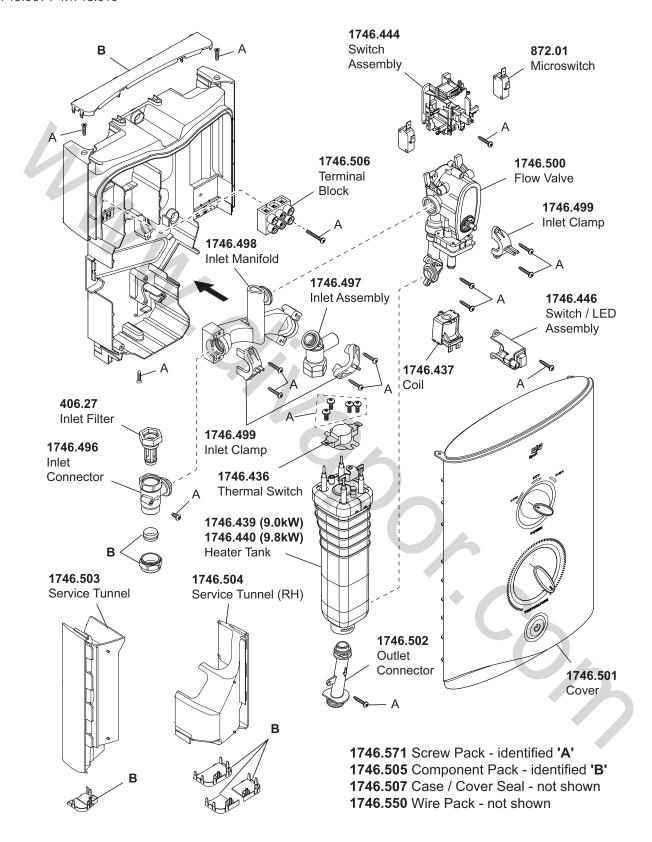

## Mira Sport Multi-fit

(2012 - Current J03E, F 9.0kW & 9.8kW)

1.1746.009 / 1.1746.010

Mira electric showers are provided with a two year warranty and spare parts are available free of charge during that period with a valid proof of purchase. For showers outside of the warranty period, spare parts are available to purchase direct, alternatively we have Mira technicians who can repair your shower for you. For further information visit **www.mirashowers.co.uk** or to check availability of spare parts for this shower or enquire about our repair service please contact our customer service on **0844 571 5000.** 