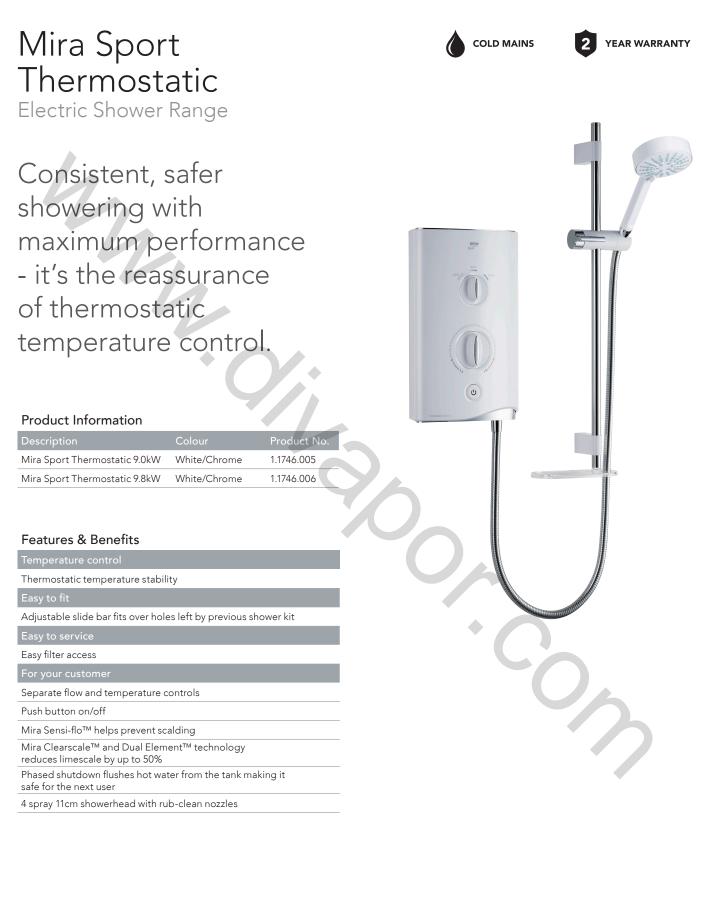

## Dimensions

## Tech Details

Control type: Thermostatic (SMA)

Installation

Power options: 9.0kW 240V AC (8.3kW 230V AC) 9.8kW 240v AC (9.0kW 230V AC)

Supply voltage:  $230v \pm 10\%$ 

Supply rating: 40 amp (9.0kW); 45 amp (9.8kW)