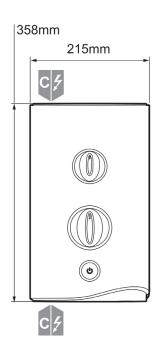

ation

Power options: 9.0kW 240V AC (8.3kW 230V AC) 9.8kW 240v AC (9.0kW 230V AC)

Supply voltage:  $230v \pm 10\%$ 

Supply rating: 40 amp (9.0kW); 45 amp (9.8kW)

Terminal Block connections: Maximum 16mm2

Water entry points: Left (rising, falling & rear) Cable entry points: Left (rising, falling & rear)

Inlet connections: Brass inlet connector. 15mm compression fitting Outlet connections: 1/2" BSP Male

Supply Conditions

Minimum maintained pressure: 0.7 bar (7 metre head)

Maximum maintained pressure: 5.0 bar (50 metre head)

Maximum static pressure: 10.0 bar (100 metre head)

## Performance

Temperature stability: ± 2°C

Safety Features

Phased shutdown: Yes

Factory set to safe max temp: Factory set at 48°C

Mira Sensi-flo™: Yes

Approvals Energy Efficiency: Class A

## Dimensions