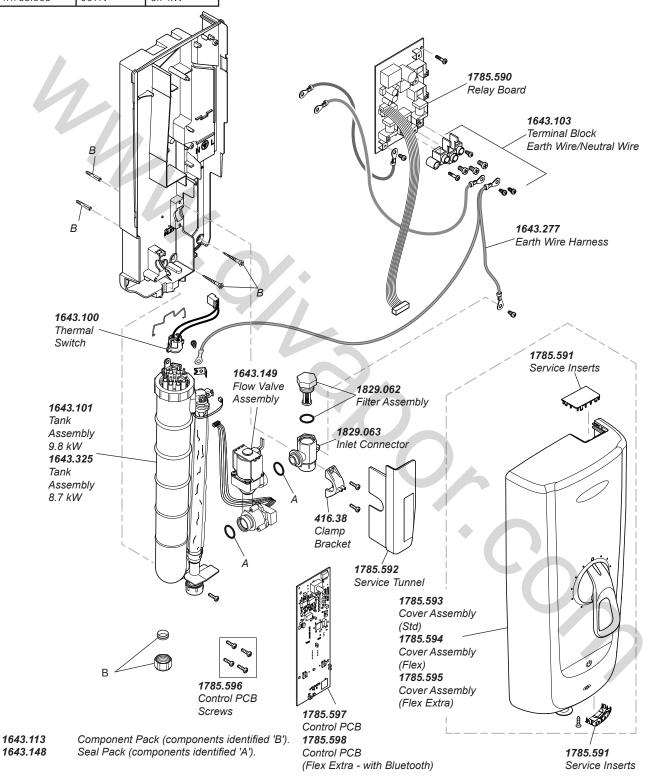

Mira electric showers are provided with a two year warranty and spare parts are available free of charge during that period with a valid proof of purchase. For showers outside of the warranty period, spare parts are available to purchase direct, alternatively we have Mira technicians who can repair your shower for you. For further information visit www.mirashowers.co.uk or to check availability of spare parts for this shower or enquire about our repair service please contact our customer service on 0844 571 5000.