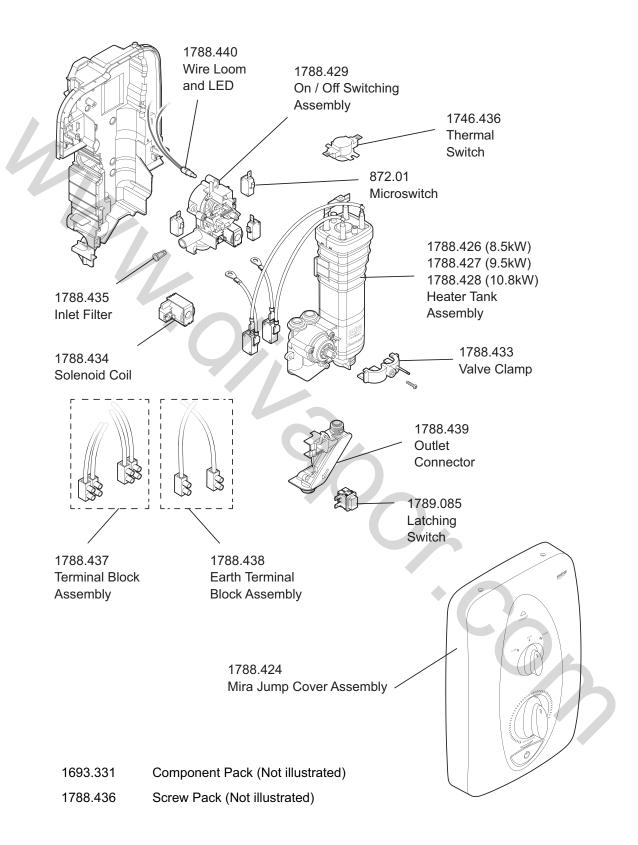

## Mira Jump Multi-fit

(2014 - Current J08Hb, Db, Eb, Fb 7.5kW, 8.5kW, 9.5kW, 10.8kW)

1.1788.477 / 1.1788.010 / 1.1788.011 / 1.1788.012

Mira electric showers are provided with a two year warranty and spare parts are available free of charge during that period with a valid proof of purchase. For showers outside of the warranty period, spare parts are available to purchase direct, alternatively we have Mira technicians who can repair your shower for you. For further information visit **www.mirashowers.co.uk** or to check availability of spare parts for this shower or enquire about our repair service please contact our customer service on **0844 571 5000**.