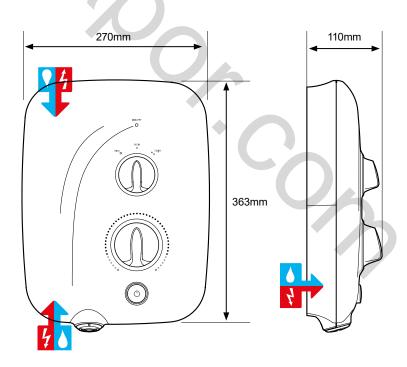

240V (9.9kW 230V)

Supply voltage: 230V +/- 10%

Supply rating: 45 amp (9.8kW & 10.8kW)

Terminal block: Max 16mm compression

Water entry points: Left (rising, falling & rear)

Cable entry points: Left (rising, falling & rear)

Removable case inserts: Cut-out inserts

Inlet connections: Brass Inlet Connector,

15mm compression fitting

Outlet connections: 1/2" BSP male

# Supply Conditions (hot and cold)

Minimum maintained pressure: 0.008 bar (80mm head)

Maximum maintained pressure: 1.0 bar (10m head)

### Maintenance

Self service inlet filter

#### Performance

Temperature stability +/- 6°c

#### Accessories

Wide range of accessories available at www.mirashowers-store.co.uk

# Approvals and Accreditations

BEAB approved

WRAS

Energy efficiency: Class A







### **Dimensions**