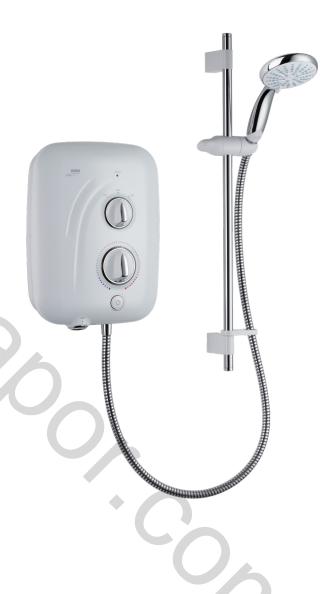

# Mira Elite SE

Pumped Electric Shower

Silent Running pumped electric shower, designed for gravity fed systems on low pressure.

# Easy to fit

Like-for-like replacement of older Elite models. Uses same footprint and screw holes as Elite ST and Elite  $\Omega T$ 

Adjustable slide bar fits over holes left by previous shower kit

Large 4 spray showerhead for greater coverage and choice of experience, and rub clean nozzles for ease of cleaning

Continuously rated meaning you can run the shower for as long as you need. Perfect for large households