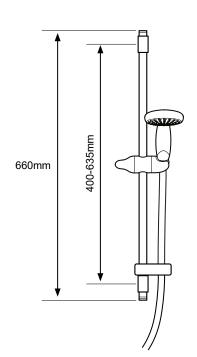

kW 240V (9.9kW 230V)

Supply voltage: 230V +/- 10%

Supply rating: 45 amp (9.8kW & 10.8kW)

Terminal block: Max 16mm compression

Water entry points: Left (rising, falling & rear)

Cable entry points: Left (rising, falling & rear)

Removable case inserts: Cut-out inserts

Inlet connections: Brass Inlet Connector,

15mm compression fitting

Outlet connections: 1/2" BSP male

# Supply Conditions (hot and cold)

Minimum maintained pressure: 0.008 bar (80mm head)

Maximum maintained pressure: 1.0 bar (10m head)

### Maintenance

Self service inlet filter

#### Performance

Temperature stability +/- 6°c

#### Accessories

Wide range of accessories available at www.mirashowers-store.co.uk

# Approvals and Accreditations

BEAB approved

WRAS

Energy efficiency: Class A







### **Dimensions**