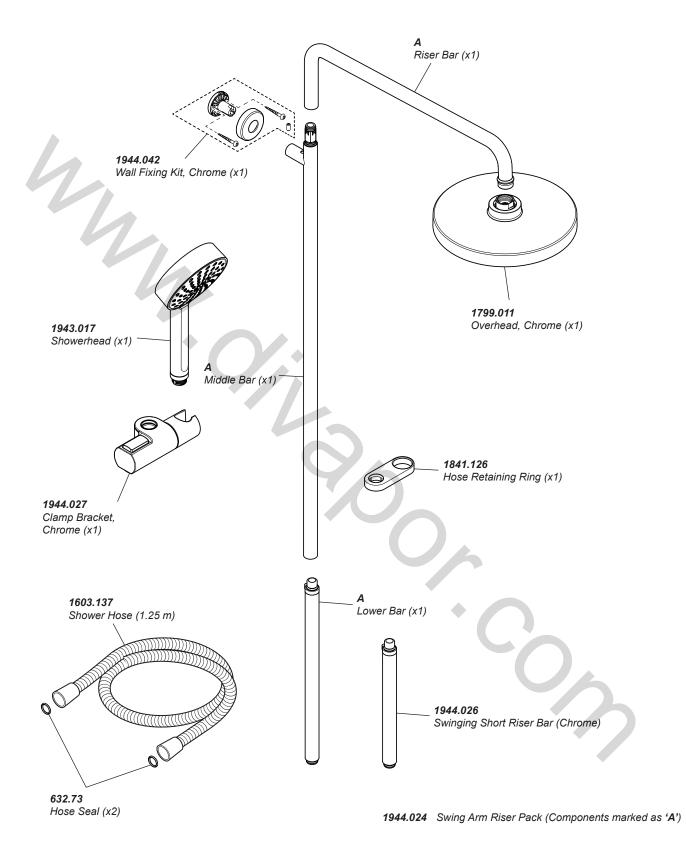

## Mira Minimal Dual

**Shower Fittings** 

Mira shower fittings are provided with one year warranty. Spare parts are available free of charge during that period with a valid proof of purchase. For fittings outside of the warranty period, spare parts are available to purchase direct, alternatively we have Mira technicians who can repair your fittings for you. For further information visit www.mirashowers.co.uk or to check availability of spare parts for this shower or enquire about our repair service please contact our customer service on 0800 001 4040.