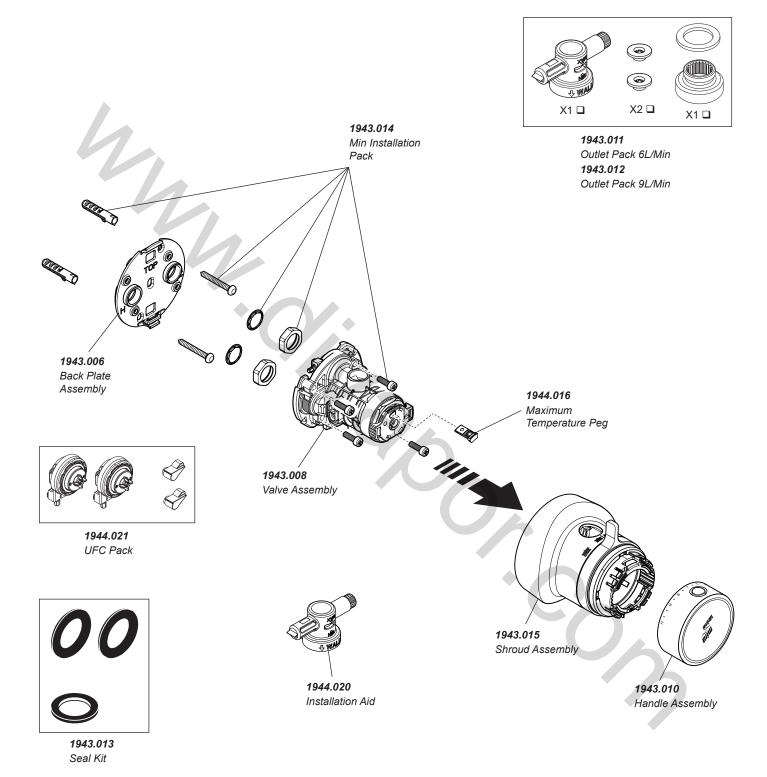

## Mira Minimal Dual

Mixer Shower

1.1943.002 B10B Chrome

Mira mixer showers are provided with two years warranty and fittings with a one year warranty. Spare parts are available free of charge during that period with a valid proof of purchase. For mixers outside of the warranty period, spare parts are available to purchase direct, alternatively we have Mira technicians who can repair your mixer for you. For further information visit www.mirashowers.co.uk or to check availability of spare parts for this shower or enquire about our repair service please contact our customer service on 0800 001 4040.