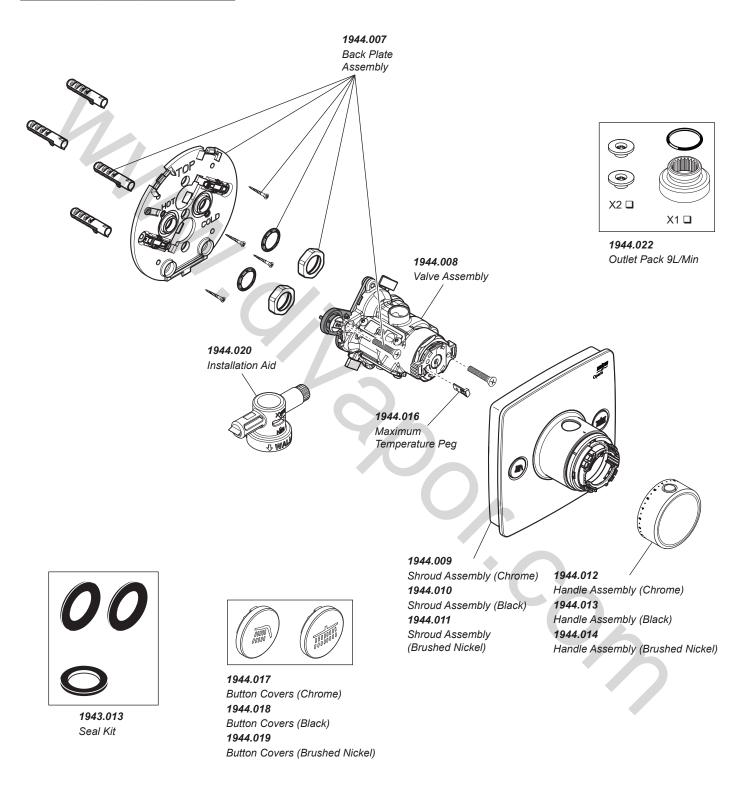

## Mira Opero

## Mixer Shower

| 1.1944.003 | B11B | Chrome         |
|------------|------|----------------|
| 1.1944.004 | B11B | Black          |
| 1.1944.005 | B11B | Brushed Nickel |

Mira mixer showers are provided with five years warranty and fittings with a one year warranty. Spare parts are available free of charge during that period with a valid proof of purchase. For mixers outside of the warranty period, spare parts are available to purchase direct, alternatively we have Mira technicians who can repair your mixer for you. For further information visit **www.mirashowers.co.uk** or to check availability of spare parts for this shower or enquire about our repair service please contact our customer service on **0800 001 4040**.