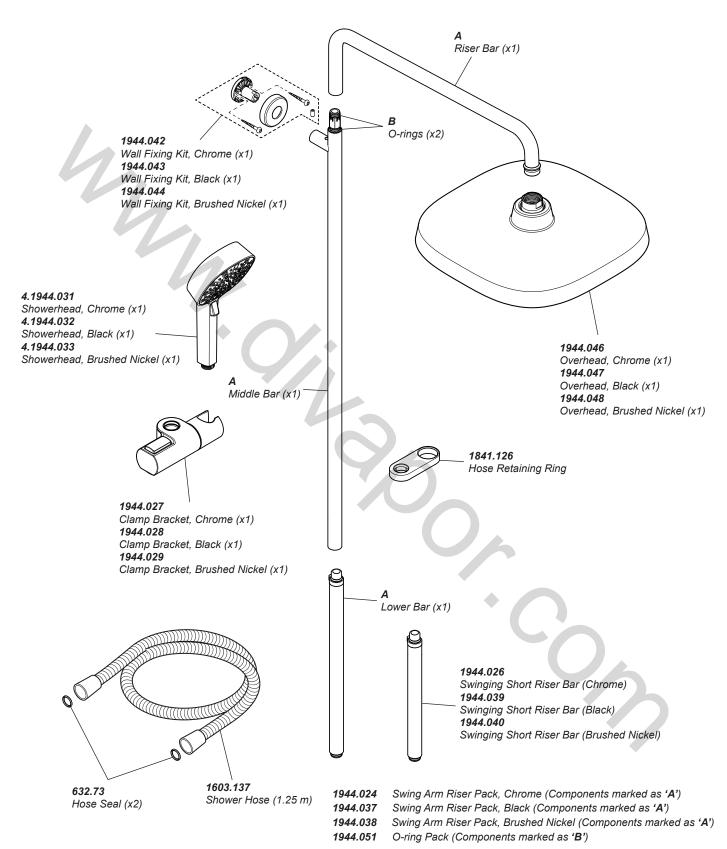

## Mira Opero

Shower Fittings

Mira shower fittings are provided with one year warranty. Spare parts are available free of charge during that period with a valid proof of purchase. For fittings outside of the warranty period, spare parts are available to purchase direct, alternatively we have Mira technicians who can repair your fittings for you. For further information visit **www.mirashowers.co.uk** or to check availability of spare parts for this shower or enquire about our repair service please contact our customer service on **0800 001 4040**.