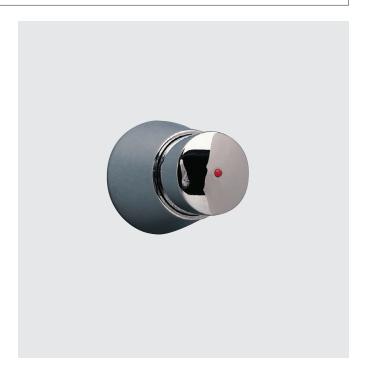

# RADA TF31 TIMED FLOW CONTROLS

- WRAS Approved
- Water saving
- Vandal resistant
- Minimal maintenance
- Easy to use push-button controls
- Specially designed for prison applications

# Specify as: Rada TF31/1 (1.0.095.01.1), Rada TF31/2 (1.0.095.02.1), Rada TF31/3 (1.0.095.03.1)

 $^{\prime}$ 2" push-button flow control for duct mounting with 30 second timed flow and complete with extended rod options for extra security and varying wall thickness with 15 mm compression fittings. Incorporates internal flow adjuster.

## Operation

The flow cycle is activated by pressing the flow button. The flow rate is constant and is automatically turned off after a period of approximately 30 seconds.

For economy in the use of energy and water an economical flow rate can be obtained by adjustment of the internal flow adjuster.