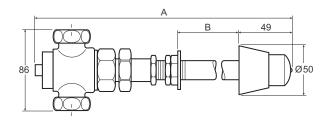

## Dimensions (mm)

| Model  | 'A'<br>Overall Length | 'B'<br>wall thickness |
|--------|-----------------------|-----------------------|
| TF31/1 | 340                   | 100 - 140             |
| Tf31/2 | 380                   | 142 - 182             |
| Tf31/3 | 445                   | 206 - 246             |

#### Connections

All models 15 mm compression.