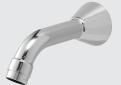

Deck Mounted Bath Spout - Low

Deck Mounted Bath Spout

Wall Mounted Bath Spout - Short

Wall Mounted Bath Spout - Long

**Bidet Spout** 

Rada SP T150 1.1503.734 Wall Mounted Bath Spout - Short. A wall mounted bath spout with 150mm throw supplied complete with a flow straightener.

Rada SP T225 1.1503.735 Wall Mounted Bath Spout - Long. A wall mounted bath spout with 225mm throw supplied complete with a flow straightener.