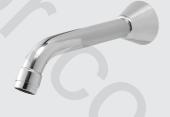

Deck Mounted Bath Spout - Low

Deck Mounted Bath Spout

Wall Mounted Bath Spout - Short

Wall Mounted Bath Spout - Long

**Bidet Spout** 

Rada SP T150 1.1503.734 Wall Mounted Bath Spout - Short. A wall mounted bath spout with 150mm throw supplied complete with a flow straightener.

Rada SP T225 1.1503.735 Wall Mounted Bath Spout - Long. A wall mounted bath spout with 225mm throw supplied complete with a flow straightener.