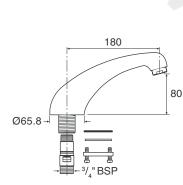

### Specify as follows:

Rada SP TD180 1.1503.732 Deck Mounted Bath Spout - Low. A deck mounted bath spout with 180mm throw supplied complete with a flow straightener.

Rada SP THD200 1.1503.733 Deck Mounted Bath Spout. A deck mounted bath spout with 200mm throw supplied complete with a flow straightener.

#### **Dimensions (mm)**

Rada SP TD180, Part No. 1.1503.732

Rada SP THD200, Part No. 1.1503.733

Rada SP T150, Part No. 1.1503.734

Rada SP T225, Part No. 1.1503.735

Rada SP Bidet, Part No. 1.1503.736

Kohler Mira Limited Cromwell Road, Cheltenham