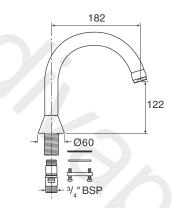

Rada SP Bidet 1.1503.736 Bidet Spout.

A deck mounted bidet spout for 'over the rim' delivery supplied with 5 l/min flow regulator.

#### **Dimensions (mm)**

Rada SP TD180, Part No. 1.1503.732

Rada SP THD200, Part No. 1.1503.733

Rada SP T150, Part No. 1.1503.734

Rada SP T225, Part No. 1.1503.735

Rada SP Bidet, Part No. 1.1503.736

Kohler Mira Limited Cromwell Road, Cheltenham