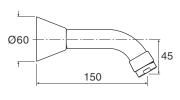

Rada SP T150 1.1503.734 Wall Mounted Bath Spout - Short. A wall mounted bath spout with 150mm throw supplied complete with a flow straightener.

Rada SP T225 1.1503.735 Wall Mounted Bath Spout - Long. A wall mounted bath spout with 225mm throw supplied complete with a flow straightener.

#### **Dimensions (mm)**

Rada SP TD180, Part No. 1.1503.732

Rada SP THD200, Part No. 1.1503.733

Rada SP T150, Part No. 1.1503.734

Rada SP T225, Part No. 1.1503.735

Rada SP Bidet, Part No. 1.1503.736

Kohler Mira Limited Cromwell Road, Cheltenham