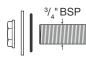

#### Accessories

Adaptors are available for:

3/4" BSP to NPT adaptor, Part No: 2.1503.738 wall mounted spouts only.

Materials

Chrome plated brass.

#### **Dimensions (mm)**

Rada SP TD180, Part No. 1.1503.732

Rada SP THD200, Part No. 1.1503.733

Rada SP T150, Part No. 1.1503.734

Rada SP T225, Part No. 1.1503.735

Rada SP Bidet, Part No. 1.1503.736

Kohler Mira Limited Cromwell Road, Cheltenham