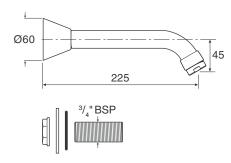

Rada SP T150 1.1503.734 Wall Mounted Bath Spout - Short. A wall mounted bath spout with 150mm throw supplied complete with a flow straightener.

Rada SP T225 1.1503.735 Wall Mounted Bath Spout - Long. A wall mounted bath spout with 225mm throw supplied complete with a flow straightener.

#### **Dimensions (mm)**

Rada SP TD180, Part No. 1.1503.732

Rada SP THD200, Part No. 1.1503.733

Rada SP T150, Part No. 1.1503.734

Rada SP T225, Part No. 1.1503.735

Rada SP Bidet, Part No. 1.1503.736

Kohler Mira Limited Cromwell Road, Cheltenham