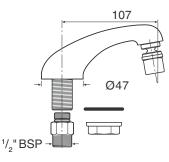

Rada SP Bidet 1.1503.736 Bidet Spout.

A deck mounted bidet spout for 'over the rim' delivery supplied with 5 l/min flow regulator.

#### **Dimensions (mm)**

Rada SP TD180, Part No. 1.1503.732

Rada SP THD200, Part No. 1.1503.733

Rada SP T150, Part No. 1.1503.734

Rada SP T225, Part No. 1.1503.735

Rada SP Bidet, Part No. 1.1503.736

Kohler Mira Limited Cromwell Road, Cheltenham