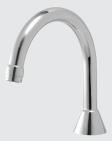

Deck Mounted Bath Spout - Low

Deck Mounted Bath Spout

Wall Mounted Bath Spout - Short

Wall Mounted Bath Spout - Long

**Bidet Spout** 

Rada SP Bidet 1.1503.736 Bidet Spout.

A deck mounted bidet spout for 'over the rim' delivery supplied with 5 l/min flow regulator.