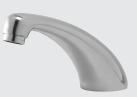

Deck Mounted Bath Spout - Low

Deck Mounted Bath Spout

Wall Mounted Bath Spout - Short

Wall Mounted Bath Spout - Long

**Bidet Spout** 

### Specify as follows:

Rada SP TD180 1.1503.732 Deck Mounted Bath Spout - Low. A deck mounted bath spout with 180mm throw supplied complete with a flow straightener.

Rada SP THD200 1.1503.733 Deck Mounted Bath Spout. A deck mounted bath spout with 200mm throw supplied complete with a flow straightener.