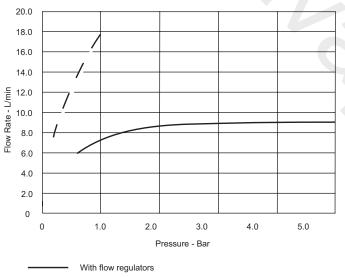

ion Enquiries Tel: 0844 571 1777 Fax: 0844 472 3076 Email: rada\_technical@mirashowers.com www.radacontrols.com



# **TECHNICAL SPECIFICATION**

#### Installation and Maintenance

Please refer to the appropriate Product Manual.

## Connections

The shower hose terminates with a 1/2" BSP female thread.

## Approvals

WRAS Approval (Water Regulations Advisory Scheme) Designed, manufactured and supported in accordance with accredited BS EN ISO 9001:2008 Quality Management Systems and BS EN ISO 14001:2004 Environmental Management Systems.

#### **Materials**

Handset: Engineering plastics and polymers. Slide bar: Polished steel. Shower hose: Plastic with brass conical ends.

# **Temperature Range**

Water temperatures in excess of 85°C may cause damage to the product.

#### **Flow Diagram**



## Without flow regulators

#### Kohler Mira Limited

Cromwell Road, Cheltenham Gloucestershire, GL52 5EP

Tel: 0844 571 1777, Fax: 0844 472 3076

**Specification Enquiries** 

www.radacontrols.com

#### Rada is a registered trademark of Kohler Mira Limited.

The company reserves the right to alter product specification without notice. © January 2012 Kohler Mira Limited. All rights reserved. No part of this document, or any accompanying document, may be

reproduced or transmitted in any form or by any means, including photocopying or electronically, without the permission of Kohler Mira Limited.



Email: rada\_technical@mirashowers.com A KOHLERCOMPANY