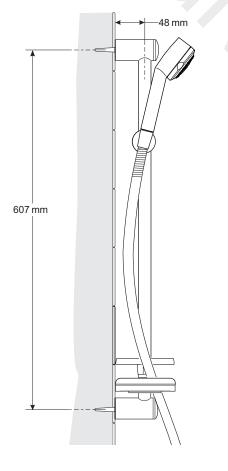

# Specify as: Rada BSM Bath/Shower Fittings - Chrome (1.1533.247)

Bath/shower fittings including 3 mode adjustable handset, slide bar, 1.5m hose and soap dish.

**Dimensions (mm)** 

Kohler Mira Limited

Cromwell Road Cheltenham Gloucestershire GL52 5EP Specification Enquiries Tel: 0844 571 1777 Fax: 0844 472 3076 Email: rada\_technical@mirashowers.com www.radacontrols.com