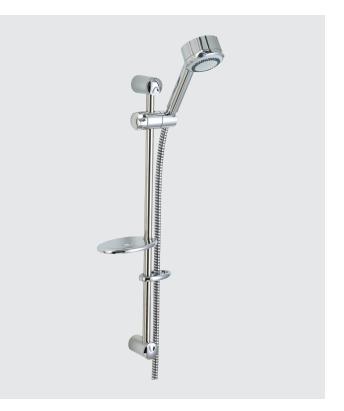

# RADA BSM BATH/SHOWER FITTINGS

- Slide rail bath/shower kit in easy to clean chrome finish
- Supplied with 3 spray pattern handset
- Easy to use 'turn and lock' slider mechanism
- 1.5m hose, suitable for connection to bath/shower mixer controls
- Connections: 1/2" BSP

# Specify as: Rada BSM Bath/Shower Fittings - Chrome (1.1533.247)

Bath/shower fittings including 3 mode adjustable handset, slide bar, 1.5m hose and soap dish.

**Dimensions (mm)** 

Kohler Mira Limited

Cromwell Road Cheltenham Gloucestershire GL52 5EP Specification Enquiries Tel: 0844 571 1777 Fax: 0844 472 3076 Email: rada\_technical@mirashowers.com www.radacontrols.com