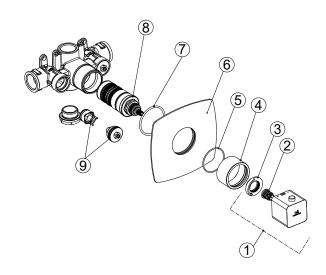

## Spare parts

| POS. | SAP       | ART.                                     | RRP* |
|------|-----------|------------------------------------------|------|
| 1    | 100103131 | MANETA SOFT TERMOSTATO CROMO             | -    |
| 2    | 100066742 | INSERTO PLASTICO MEZCLAD.TERMO.CLIP13X20 | -    |
| 3    | 100046424 | ANILLO LIMIT.TEMP.TERM.BASIC             | -    |
| 4    | 100103125 | TRIM CARTRIDGE SOFT THERMOSTATIC         | -    |
| 5    | 100103128 | O-RING FRONT SOFT THERMOSTATIC           | -    |
| 6    | 100103133 | TRIM SOFT THERMOSTATIC                   | -    |
| 7    | 100103129 | O-RING BACK SOFT                         | -    |
| 8    | 100039544 | MONTURA REGULAD.TEMPERATURA FUTURE       | -    |
| 9    | 100060455 | FILTRO TERMOST. ENC. BASIC               | -    |