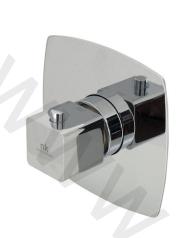

## 100093579 chrome

Concealed thermostatic 3/4" with wax thermostatic element. Built in non-return valve. Safety stop at 38°C . Flow rate 57,9 l/min. at 3 bar. It is required to order this item with at least one wall mounted stop valve.