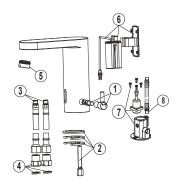

## Spare parts

| POS. | SAP       | ART.                                     | RRP* |
|------|-----------|------------------------------------------|------|
| 1    | 100113091 | TEMPERATURE HANDLE HOTELS IR MIXER CHR.  | -    |
| 2    | 100109667 | fixing kit HOTELS IR mixer               | -    |
| 3    | 100044109 | PAIR STANDARD HOSES                      | -    |
| 4    | 100109668 | pair of hose filters 3/8"                | -    |
| 5    | 100072936 | FLOW REGULATOR 5 L/MIN STANDARD AERATOR  | -    |
| 6    | 100109666 | battery box HOTELS IR mixer chrome       | -    |
| 7    | 100213280 | REP INT BODY+ELECTRV HOTELS IR FAUC 2 IN | -    |
| 8    | 100236365 | HOSE INTERN CONNECT HOTELS SENSOR FAUCET | -    |