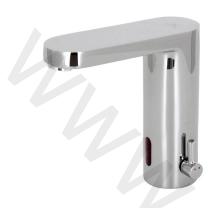

## 100108285 chrome

HOTELS - Basin mixer with sensor control with two water inlets. 3/8"connections, without pop up waste. Battery 3V. "Plus" aerator. Flow rate 5 l/min. at 3 bar.