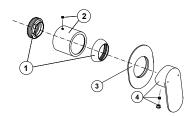

## Spare parts

| POS. | SAP       | ART.                                     | RRP* |
|------|-----------|------------------------------------------|------|
| 1    | 100108411 | NUT + TRIM PROJECT LINE CHROME           | -    |
| 2    | 100112836 | CUBRE CART. REDONDO PROJECT LINE ENC. CR | -    |
| 3    | 100144328 | HOTELS WALL TRIM CONC. SMARTBOX UNO CHR  | -    |
| 4    | 100112839 | HANDLE HOTELS CONC. & WALL MOUN. MIXER   | -    |