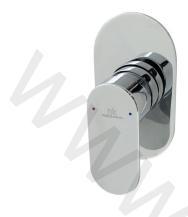

## HOTELS

## 100123922 chrome

Single lever concealed shower mixer trim kit.





## Spare parts

| POS. | SAP       | ART.                                     | RRP* |
|------|-----------|------------------------------------------|------|
| 1    | 100108411 | NUT + TRIM PROJECT LINE CHROME           | -    |
| 2    | 100112836 | CUBRE CART. REDONDO PROJECT LINE ENC. CR | -    |
| 3    | 100144328 | HOTELS WALL TRIM CONC. SMARTBOX UNO CHR  | -    |
| 4    | 100112839 | HANDLE HOTELS CONC. & WALL MOUN. MIXER   | -    |



\*Recommended retail price (VAT NOT INCLUDED). Noken reserves the right to alter the prices shown on its website at any time and without prior notice. The items will be invoiced based on the rates in effect at the time of formalising the order.