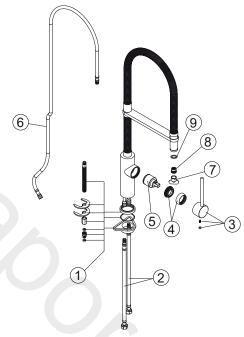

## Spare parts

| POS. | SAP       | ART.                                     | RRP* |
|------|-----------|------------------------------------------|------|
| 1    | 100136246 | FIXING KIT SPRING SINK MIXER             | -    |
| 2    | 100049578 | PAIR OF STANDARD HOSES FOR HIGH SPOUT BM | -    |
| 3    | 100136254 | HANDLE FOR SPRING SINK MIXER             | - /  |
| 4    | 100136257 | TRIM+NUT FOR SPRING SINK MIXER CARTR     |      |
| 5    | 100040148 | CARTRIDGE K35 WITHOUT DIST.& HOT LIMIT   | -    |
| 6    | 100136258 | PULL-OUT SHOWER FOR SPRING SINK MIXER    | -    |
| 7    | 100081788 | LLAVE AIREADOR ENCASTRADO PEQUEÑO        | -    |
| 8    | 100083279 | AIREADOR MONOM. ACRO FREGADERO           | -    |
| 9    | 100243661 | REP. O-RING HOLDER SPRING KITCHEN MIXER  | -    |