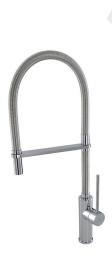

## 100123940 chrome

SPRING - Single lever sink mixer with pull-out shower and swivel spout. Ø35 ceramic cartridge and 3/8" connection. Length of hoses 500 mm and "Plus" aerator