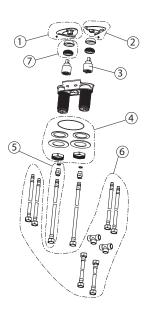

## Spare parts

| POS. | SAP       | ART.                                    | RRP* |
|------|-----------|-----------------------------------------|------|
| 1    | 100200601 | REP CASCAD HAND VITAE BATHTUB MIX WHITE | -    |
| 2    | 100200588 | REP HANDSH HAND VITAE BATHTUB MIX WHITE | -    |
| 3    | 100199849 | REP. ONE CARTRIDGE VITAE BATHTUB MIXER  | -    |
| 4    | 100199885 | REP. FIXATION + JOINT VITAE BATHT MIXER | -    |
| 5    | 100199846 | REP. HOSE TO CASCADE VITAE BATHTUB      | -    |
| 6    | 100199891 | REP. HOSES TO MIXER VITAE BATHTUB MIXER | -    |
| 7    | 100200682 | REP NUT+TRIM HANDLE VITAE BATHT MIX W   | -    |