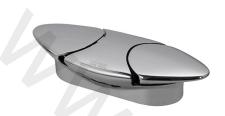

## 100188524 white

Deck-mount tub bath/shower mixer, Ø35mm ceramic cartridge and 1/2 " connections.