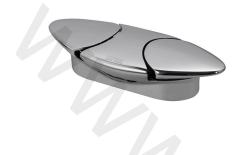

## 100188525 chrome

Deck-mount tub bath/shower mixer, Ø35mm ceramic cartridge and 1/2 " connections.