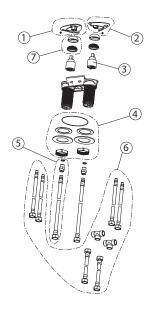

## Spare parts

| POS. | SAP       | ART.                                    | RRP* |
|------|-----------|-----------------------------------------|------|
| 1    | 100199847 | REP. CASCADE HANDLE VITAE BATHTUB MIXER | -    |
| 2    | 100199865 | REP. HANDSH. HANDLE VITAE BATHTUB MIXER | -    |
| 3    | 100199849 | REP. ONE CARTRIDGE VITAE BATHTUB MIXER  | -    |
| 4    | 100199885 | REP. FIXATION + JOINT VITAE BATHT MIXER | -    |
| 5    | 100199846 | REP. HOSE TO CASCADE VITAE BATHTUB      | -    |
| 6    | 100199891 | REP. HOSES TO MIXER VITAE BATHTUB MIXER | -    |
| 7    | 100200654 | REP NUT+TRIM HANDLE VITAE BATHT MIX CR  | -    |