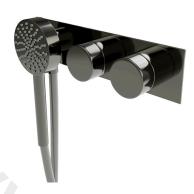

#### Description

External part for thermostatic set. includes water supply and magnetic support. Includes handshower and flexible hose.

#### Finish

titanium 100190646

### Other Finishes

chrome 100184779

copper 100190680