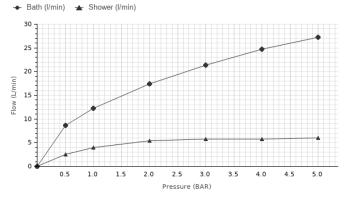

## Flow rate diagramme

| Pressure (bar)               | 0 | 0.5  | 1     | 2     | 3     | 4     | 5     |
|------------------------------|---|------|-------|-------|-------|-------|-------|
| Flow - Bath (I/min) (±15%)   | 0 | 8.65 | 12.27 | 17.44 | 21.39 | 24.68 | 27.25 |
| Flow - Shower (I/min) (±15%) | 0 | 2.56 | 3.9   | 5.37  | 5.7   | 5.76  | 5.99  |