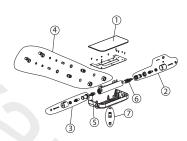

## Spare parts

| POS. | SAP       | ART.                                    | RRP* |
|------|-----------|-----------------------------------------|------|
| 1    | 100212033 | REP. WHITE GLASS THERM PURE LINE        |      |
| 2    | 100212034 | REP. TEMP HANDLE THERM PURE LINE        |      |
| 3    | 100212035 | REP FLOW HANDLE THERM PURE LINE         |      |
| 4    | 100212043 | REP S-ELBOWS THERM PURE LINE            |      |
| 5    | 100212044 | REP. CARTRIDGE FLOW THERM PURE LINE     | -    |
| 6    | 100212016 | REP. CARTRIDGE TEMP THERM PURE LINE     | -    |
| 7    | 100212028 | REP CON+CHECK VALV+JOINT THER PURE LINE | _    |