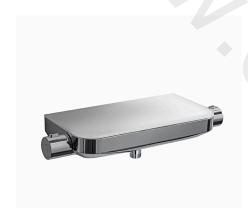

## 100207950 Chrom\_white

Wall mounted exposed thermostatic shower mixer 1/2" with white glass shelf and wax thermostatic element. Built Non-return valve included and safety stop at 38°C. Centre distance 150 +/-15 mm. Flow rate 17,6 l/m at 3 bar