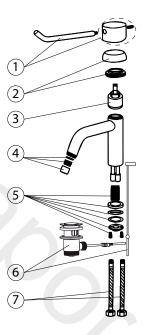

## Spare parts

| POS. | SAP       | ART.                             | RRP* |
|------|-----------|----------------------------------|------|
| 1    | 100237617 | HANDLE BELA SANI N               |      |
| 2    | 100237661 | EMBELLECEDOR TUERCA BELA SANI N  |      |
| 3    | 100237632 | CARTRIDGE BELA SANI N            |      |
| 4    | 100237631 | AERATOR WITH HOUSING BELA SANI N |      |
| 5    | 100237660 | FIXING KIT BELA SANI N           | -/-  |
| 6    | 100237623 | POP UP WASTE BELA SANI N         | -    |
| 7    | 100331394 | REUTILIZAR 101                   | _    |