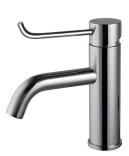

## 100235255 chrome

Single lever basin mixer with  $\emptyset 35$  mm ceramic cartridge, 3/8" connections, 450 mm. long hoses., pop-up waste and "plus" aerator. Lever handle. Flow rate 12 l/min. at 3 bar.