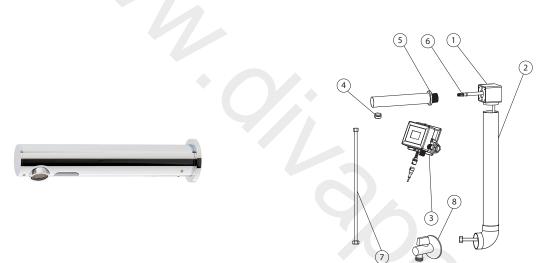

| POS. | SAP       | ART.                                    | RRP* |
|------|-----------|-----------------------------------------|------|
| 1    | 100241894 | REP. CAJA ENCASTRE CAÑOS SENSOR         |      |
| 2    | 100241858 | REP. PVC TUBE 600 MM SENSOR SPOUTS      | -    |
| 3    | 100241904 | REP. CAJA DE CONTROL AC CAÑO SENSOR     |      |
| 4    | 100241911 | REP. AERATOR + TOOL SENSOR SPOUTS       |      |
| 5    | 100241910 | REP. TRIM COVER SENSOR SPOUTS           | -    |
| 6    | 100241905 | REP. HOSE 1000 MM SENSOR SPOUT          | -    |
| 7    | 100239110 | REP. HOSE 400 MM SENSOR SPOUT G1/2 G3/8 | _    |
| 8    | 100157943 | AERO CUT OFF VALVE WITH FILTER 3/8"CHR. | -    |