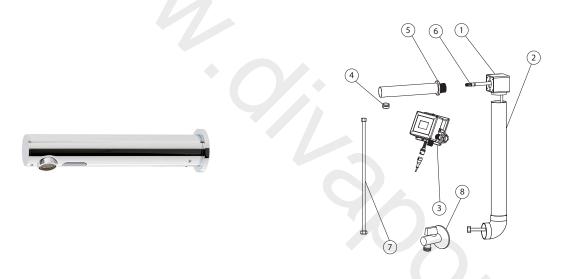

## Spare parts

| POS. | SAP       | ART.                                    | RRP* |
|------|-----------|-----------------------------------------|------|
| 1    | 100241894 | REP. CAJA ENCASTRE CAÑOS SENSOR         |      |
| 2    | 100241858 | REP. PVC TUBE 600 MM SENSOR SPOUTS      | -    |
| 3    | 100241859 | REP. CAJA DE CONTROL DC CAÑO SENSOR     | ·    |
| 4    | 100241911 | REP. AERATOR + TOOL SENSOR SPOUTS       |      |
| 5    | 100241910 | REP. TRIM COVER SENSOR SPOUTS           | -    |
| 6    | 100241905 | REP. HOSE 1000 MM SENSOR SPOUT          |      |
| 7    | 100239110 | REP. HOSE 400 MM SENSOR SPOUT G1/2 G3/8 | -    |
| 8    | 100157943 | AERO CUT OFF VALVE WITH FILTER 3/8"CHR. | -    |