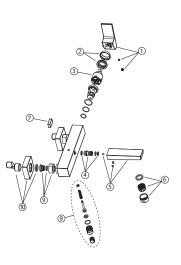

## Spare parts

| DOS  | SAP       | ART                                      | RRP* |
|------|-----------|------------------------------------------|------|
| POS. | SAP       | ART.                                     | RRP" |
| 1    | 100287278 | HANDLE SQUARE EXPOSED SHOW AND SH/BATH B | -    |
| 2    | 100287310 | TRIM + NUT SQUARE EXPOSED BLACK          | -    |
| 3    | 100130677 | CART.H.FLOW K35 WITHOUT DIST.& HOT LIMIT | -    |
| 4    | 100287333 | CONNECTOR SQUARE SPOUT SHOWER EXPOSED    | -    |
| 5    | 100287290 | SPOUT SQUARE EXPOSED SHOWER/BATH BLACK   | -    |
| 6    | 100287298 | HOUSING + AERATOR SQUARE EXPOSED SHOWER/ | -    |
| 7    | 100287282 | PULLER FOR DIVERTER SQUARE EXPOSHED SHOW | -    |
| 8    | 100287281 | DIVERTER SQUARE EXPOSED SHOWER/BATH BLAC | -    |
| 9    | 100287307 | FIXING NUT SQUARE EXPOSED SHOWER BLACK   | -    |
| 10   | 100287314 | TRIM + S-ELBOW (1X) SQUARE EXPOSED SHOWE | -    |