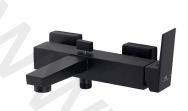

## 100266809 Matt black

Wall mounted exposed bath shower mixer with Ø35 mm ceramic cartridge, 1/2" connections, semi-automatic diverter and "plus" aerator. Centre distance 150+/-15 mm. Flow rate for shower: 18 l/min. at 3 bar and flow rate bath: 15,98 l/min. at 3 bar.