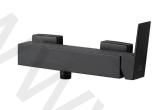

## 100266814 Matt black

Wall mounted exposed shower mixer with  $\varnothing 35$  mm ceramic cartridge and 1/2" connections. Centre distance 150 +/-15 mm. Flow rate 18 l/min. at 3 bar.