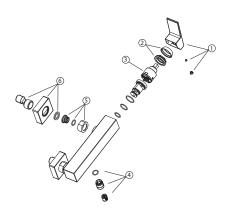

## Spare parts

| POS. | SAP       | ART.                                     | RRP* |
|------|-----------|------------------------------------------|------|
| 1    | 100287278 | HANDLE SQUARE EXPOSED SHOW AND SH/BATH B | -    |
| 2    | 100287310 | TRIM + NUT SQUARE EXPOSED BLACK          | -    |
| 3    | 100130677 | CART.H.FLOW K35 WITHOUT DIST.& HOT LIMIT | -    |
| 4    | 100287263 | TRIM+CHECK VALVE EXPOSED SQUARE BLACK    | -    |
| 5    | 100287307 | FIXING NUT SQUARE EXPOSED SHOWER BLACK   | -    |
| 6    | 100287314 | TRIM + S-ELBOW (1X) SQUARE EXPOSED SHOWE | -    |