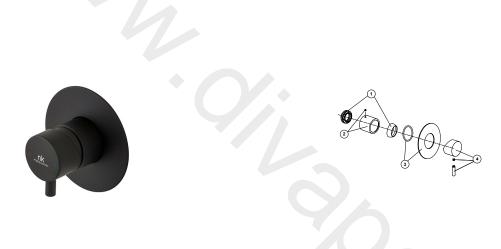

## 100267005 Matt black

Single lever concealed shower mixer trim kit.

## Spare parts

| POS. | SAP       | ART.                                     | RRP* |
|------|-----------|------------------------------------------|------|
| 1    | 100148124 | NUT + TRIM PROJECT LINE BLACK            | -    |
| 2    | 100148125 | ROUND CARTRIDGE COVER PROJECT LINE BLACK | -    |
| 3    | 100211989 | ROUND WALL TRIM CONC. SMARTBOX UNO BLACK | -    |
| 4    | 100289415 | MANETA RONDO ENCASTRE NEGRO              |      |