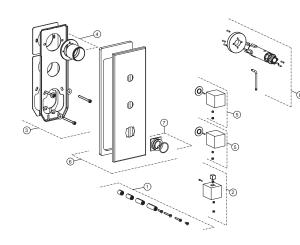

## Spare parts

| POS. | SAP       | ART.                                     | RRP*         |
|------|-----------|------------------------------------------|--------------|
| 1    | 100286146 | FIXING NUT TEMP. HANDLE OXO THERM        | <del>-</del> |
| 2    | 100286156 | TEMP. HANDLE OXO CHR                     | -            |
| 3    | 100286192 | FIXING KIT FOR WAL TRIM OXO THERM 2 WAYS | -            |
| 4    | 100286195 | WALL TRIM FIXING NUT OXO THERM           | -            |
| 5    | 100286142 | FLOW HANDLE OXO THERM. CHR               | -            |
| 6    | 100286165 | WALL TRIM OXO THERM. 2 WAYS CHR          | -            |
| 7    | 100286161 | TEMPERATURE RING OXO THERM.              | -            |
| 8    | 100286190 | TOOL FOR FIXING PLATE OXO THERM          | -            |