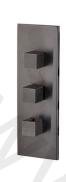

## 100282716 brushed titanium

Trim kit for the thermostatic valve 2 ways. Thermostatic rough-in valve 2 ways code 100282740 required