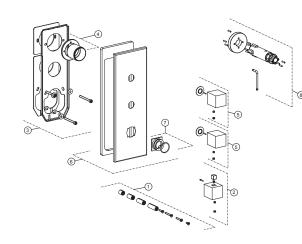

## Spare parts

| POS. | SAP       | ART.                                     | RRP* |
|------|-----------|------------------------------------------|------|
| 1    | 100286146 | FIXING NUT TEMP. HANDLE OXO THERM        | -    |
| 2    | 100286163 | TEMP. HANDLE OXO BR. TIT.                | -    |
| 3    | 100286192 | FIXING KIT FOR WAL TRIM OXO THERM 2 WAYS | -    |
| 4    | 100286195 | WALL TRIM FIXING NUT OXO THERM           | -    |
| 5    | 100286157 | FLOW HANDLE OXO THERM. BR. TIT.          | -    |
| 6    | 100286201 | WALL TRIM OXO THERM. 2 WAYS BR. TIT      | -    |
| 7    | 100286161 | TEMPERATURE RING OXO THERM.              | -    |
| 8    | 100286190 | TOOL FOR FIXING PLATE OXO THERM          | -    |