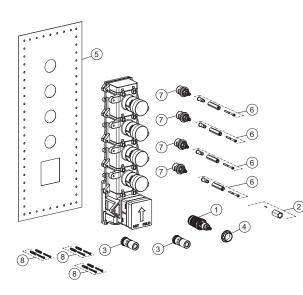

## Spare parts

| POS. | SAP       | ART.                                  | RRP*     |
|------|-----------|---------------------------------------|----------|
| 1    | 100286182 | THERMOSTATIC CARTRIDGE OXO            | -        |
| 2    | 100286144 | ALIGNMENT TOOL OXO HANDLE THERM.      | -        |
| 3    | 100286162 | THERMOSTATIC FILTER OXO               | -        |
| 4    | 100286145 | THERM. CART. FIXING NUT OXO           | -        |
| 5    | 100286173 | WALL ISOLATION SHEET OXO THERM 4 WAYS | -        |
| 6    | 100286147 | FIXING NUT FOR FLOW HANDLE THERM OXO  | -        |
| 7    | 100286164 | FLOW RATE HEADWORK OXO THERM          | <b>/</b> |
| 8    | 100296803 | PAIR OF SCREWS AND ANCHORS OXO THERM  |          |

<sup>\*</sup>Recommended retail price (VAT NOT INCLUDED).