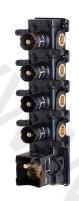

## 100282727

Thermostatic valve 4 way with wax thermo-element. 3/4" connectors. Integrated shut off. The flowrate at 3 bar (mixed water) for 1 water way is 36,5 l/min. For 2 water ways at the same time simultaneusly is 39,5 l/min to be shared between both of them. Includes non-return valves and 38°C security stop.