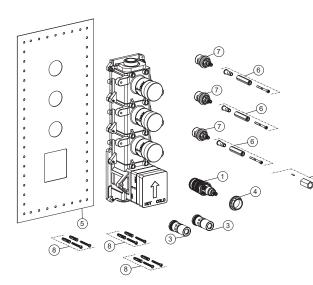

## Spare parts

| POS. | SAP       | ART.                                  | RRP* |
|------|-----------|---------------------------------------|------|
| 1    | 100286182 | THERMOSTATIC CARTRIDGE OXO            | -    |
| 2    | 100286144 | ALIGNMENT TOOL OXO HANDLE THERM.      | -    |
| 3    | 100286162 | THERMOSTATIC FILTER OXO               | -    |
| 4    | 100286145 | THERM. CART. FIXING NUT OXO           | -    |
| 5    | 100286155 | WALL ISOLATION SHEET OXO THERM 3 WAYS | -    |
| 6    | 100286147 | FIXING NUT FOR FLOW HANDLE THERM OXO  | -    |
| 7    | 100286164 | FLOW RATE HEADWORK OXO THERM          | - ·  |
| 8    | 100296803 | PAIR OF SCREWS AND ANCHORS OXO THERM  |      |