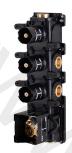

## 100282733

Thermostatic valve 3 way with wax thermo-element. 3/4" connectors. Integrated shut off. The flowrate at 3 bar (mixed water) for 1 water way is 36,5 l/min. For 2 water ways at the same time simultaneusly is 39,5 l/min to be shared between both of them. Includes non-return valves and 38°C security stop.