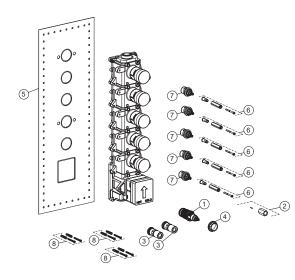

## Spare parts

| POS. | SAP       | ART.                                  | RRP* |
|------|-----------|---------------------------------------|------|
| 1    | 100286182 | THERMOSTATIC CARTRIDGE OXO            | -    |
| 2    | 100286144 | ALIGNMENT TOOL OXO HANDLE THERM.      | -    |
| 3    | 100286162 | THERMOSTATIC FILTER OXO               | -    |
| 4    | 100286145 | THERM. CART. FIXING NUT OXO           | -    |
| 5    | 100286143 | WALL ISOLATION SHEET OXO THERM 5 WAYS | -    |
| 6    | 100286147 | FIXING NUT FOR FLOW HANDLE THERM OXO  | -    |
| 7    | 100286164 | FLOW RATE HEADWORK OXO THERM          | -    |
| 8    | 100296803 | PAIR OF SCREWS AND ANCHORS OXO THERM  |      |
|      |           |                                       |      |