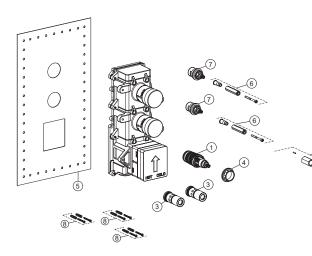

## Spare parts

| DOC  | CAD       | ADT                                   | DDD*    |
|------|-----------|---------------------------------------|---------|
| POS. | SAP       | ART.                                  | RRP*    |
| 1    | 100286182 | THERMOSTATIC CARTRIDGE OXO            | -       |
| 2    | 100286144 | ALIGNMENT TOOL OXO HANDLE THERM.      | -       |
| 3    | 100286162 | THERMOSTATIC FILTER OXO               | -       |
| 4    | 100286145 | THERM. CART. FIXING NUT OXO           | -       |
| 5    | 100286183 | WALL ISOLATION SHEET OXO THERM 2 WAYS | -       |
| 6    | 100286147 | FIXING NUT FOR FLOW HANDLE THERM OXO  | -       |
| 7    | 100286164 | FLOW RATE HEADWORK OXO THERM          | <i></i> |
| 8    | 100296803 | PAIR OF SCREWS AND ANCHORS OXO THERM  |         |
|      |           |                                       |         |