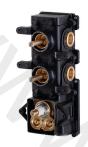

## 100282740

Thermostatic valve 2 way with wax thermo-element. 3/4" connectors. Integrated shut off. The flowrate at 3 bar (mixed water) for 1 water way is 36,5 l/min. For 2 water ways at the same time simultaneusly is 39,5 l/min to be shared between both of them. Includes non-return valves and 38°C security stop.