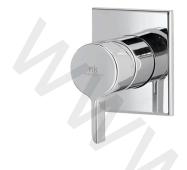

## 100283352 chrome

Single lever concealed shower mixer trim kit.





## Spare parts

| POS. | SAP       | ART.                                     | RRP* |
|------|-----------|------------------------------------------|------|
| 1    | 100108411 | NUT + TRIM PROJECT LINE CHROME           | -    |
| 2    | 100286339 | OXO CARTRID. COVER CONC. BASIN MIXER CHR | -    |
| 3    | 100286517 | OXO WALL TRIM CONC. SHOWER MIXER CHR     | -    |
| 4    | 100286425 | OXO HANDLE CONCEALED BASIN MIXER CHR     | -    |



\*Recommended retail price (VAT NOT INCLUDED). Noken reserves the right to alter the prices shown on its website at any time and without prior notice. The items will be invoiced based on the rates in effect at the time of formalising the order.