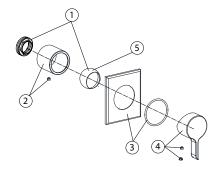

## Spare parts

| POS. | SAP       | ART.                                     | RRP* |
|------|-----------|------------------------------------------|------|
| 1    | 100108411 | NUT + TRIM PROJECT LINE CHROME           | -    |
| 2    | 100286339 | OXO CARTRID. COVER CONC. BASIN MIXER CHR | -    |
| 3    | 100286517 | OXO WALL TRIM CONC. SHOWER MIXER CHR     | -    |
| 4    | 100286425 | OXO HANDLE CONCEALED BASIN MIXER CHR     | -    |