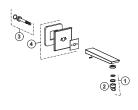

## Spare parts

| POS. | SAP       | ART.                                | RRP* |
|------|-----------|-------------------------------------|------|
| 1    | 100286551 | AERATOR + KEY OXO BATH SPOUT        | -    |
| 2    | 100081786 | LLAVE AIREADOR ENCASTRADO ESTANDAR  | -    |
| 3    | 100275687 | REP. CONECTOR CAÃ?O SQUARE SB BASIN | -    |
| 4    | 100286474 | OXO WALL TRIM BATH SPOUT BLACK      | -    |
|      |           |                                     |      |