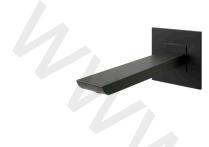

## 100283355 Matt black

Wall mounted bath spout. Flow rate 18,4 l/min. at 3 bar.