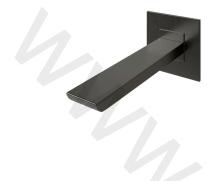

## 100283356 brushed titanium

Wall mounted bath spout. Flow rate 18,4 l/min. at 3 bar.