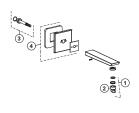

## Spare parts

| POS. | SAP       | ART.                                | RRP* |
|------|-----------|-------------------------------------|------|
| 1    | 100286551 | AERATOR + KEY OXO BATH SPOUT        | -    |
| 2    | 100081786 | LLAVE AIREADOR ENCASTRADO ESTANDAR  | -    |
| 3    | 100275687 | REP. CONECTOR CAÃ?O SQUARE SB BASIN | -    |
| 4    | 100286377 | OXO WALL TRIM BATH SPOUT BR. TIT.   | -    |