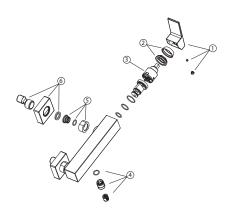

## Spare parts

| POS. | SAP       | ART.                                     | RRP* |
|------|-----------|------------------------------------------|------|
| 1    | 100287264 | HANDLE SQUARE EXPOSED SHOW AND SH/BATH B | -    |
| 2    | 100287283 | TRIM + NUT SQUARE EXPOSED BR COPP        | -    |
| 3    | 100130677 | CART.H.FLOW K35 WITHOUT DIST.& HOT LIMIT | -    |
| 4    | 100287262 | TRIM+CHECK VALVE EXPOSED SQUARE BR COPP  | -    |
| 5    | 100287305 | FIXING NUT SQUARE EXPOSED SHOWER BR COPP | -    |
| 6    | 100287269 | TRIM + S-ELBOW (1X) SQUARE EXPOSED SHOWE | -    |