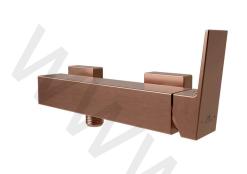

## 100284564 brushed copper

Wall mounted exposed shower mixer with  $\varnothing 35$  mm ceramic cartridge and 1/2" connections. Centre distance 150 +/-15 mm. Flow rate 18 l/min. at 3 bar.