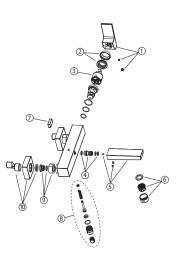

## Spare parts

| SAP       | ART.                                                                                                              | RRP*                                                                                                                                                                                                                                                                                                                                                                                                                                                                |
|-----------|-------------------------------------------------------------------------------------------------------------------|---------------------------------------------------------------------------------------------------------------------------------------------------------------------------------------------------------------------------------------------------------------------------------------------------------------------------------------------------------------------------------------------------------------------------------------------------------------------|
| 100287279 | HANDLE SQUARE EXPOSED SHOW AND SH/BATH B                                                                          | -                                                                                                                                                                                                                                                                                                                                                                                                                                                                   |
| 100287285 | TRIM + NUT SQUARE EXPOSED BR TIT                                                                                  | -                                                                                                                                                                                                                                                                                                                                                                                                                                                                   |
| 100130677 | CART.H.FLOW K35 WITHOUT DIST.& HOT LIMIT                                                                          | -                                                                                                                                                                                                                                                                                                                                                                                                                                                                   |
| 100287333 | CONNECTOR SQUARE SPOUT SHOWER EXPOSED                                                                             | -                                                                                                                                                                                                                                                                                                                                                                                                                                                                   |
| 100287259 | SPOUT SQUARE EXPOSED SHOWER/BATH BR TIT                                                                           | -                                                                                                                                                                                                                                                                                                                                                                                                                                                                   |
| 100287308 | HOUSING + AERATOR SQUARE EXPOSED SHOWER/                                                                          | -                                                                                                                                                                                                                                                                                                                                                                                                                                                                   |
| 100287344 | TIRADOR INV EXTERNO SQUARE B/D COB CEP                                                                            | -                                                                                                                                                                                                                                                                                                                                                                                                                                                                   |
| 100287277 | DIVERTER SQUARE EXPOSED SHOWER/BATH BR T                                                                          | -                                                                                                                                                                                                                                                                                                                                                                                                                                                                   |
| 100287284 | FIXING NUT SQUARE EXPOSED SHOWER BR TIT                                                                           | -                                                                                                                                                                                                                                                                                                                                                                                                                                                                   |
| 100287276 | TRIM + S-ELBOW (1X) SQUARE EXPOSED SHOWE                                                                          | -                                                                                                                                                                                                                                                                                                                                                                                                                                                                   |
|           | 100287279<br>100287285<br>100130677<br>100287333<br>100287259<br>100287308<br>100287344<br>100287277<br>100287284 | 100287279 HANDLE SQUARE EXPOSED SHOW AND SH/BATH B  100287285 TRIM + NUT SQUARE EXPOSED BR TIT  100130677 CART.H.FLOW K35 WITHOUT DIST.& HOT LIMIT  100287333 CONNECTOR SQUARE SPOUT SHOWER EXPOSED  100287259 SPOUT SQUARE EXPOSED SHOWER/BATH BR TIT  100287308 HOUSING + AERATOR SQUARE EXPOSED SHOWER/  100287344 TIRADOR INV EXTERNO SQUARE B/D COB CEP  100287277 DIVERTER SQUARE EXPOSED SHOWER/BATH BR T  100287284 FIXING NUT SQUARE EXPOSED SHOWER BR TIT |