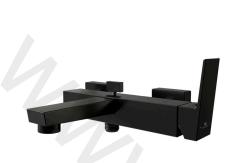

## 100284570 brushed titanium

Wall mounted exposed bath shower mixer with Ø35 mm ceramic cartridge, 1/2" connections, semi-automatic diverter and "plus" aerator. Centre distance 150+/-15 mm. Flow rate for shower: 18 l/min. at 3 bar and flow rate bath: 15,98 l/min. at 3 bar.