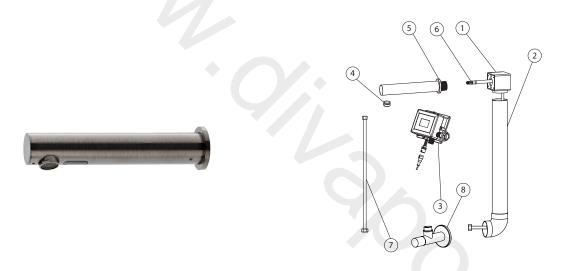

## Spare parts

| POS. | SAP       | ART.                                    | RRP* |
|------|-----------|-----------------------------------------|------|
| 1    | 100241894 | REP. CAJA ENCASTRE CAÑOS SENSOR         |      |
| 2    | 100241858 | REP. PVC TUBE 600 MM SENSOR SPOUTS      | -    |
| 3    | 100241904 | REP. CAJA DE CONTROL AC CAÑO SENSOR     |      |
| 4    | 100286611 | REP. AIREADOR LLAVE CA SENS TIT CEP     |      |
| 5    | 100286620 | REP. TRIM SENSOR SPOUT BR COPP          | -    |
| 6    | 100241905 | REP. HOSE 1000 MM SENSOR SPOUT          | -    |
| 7    | 100239110 | REP. HOSE 400 MM SENSOR SPOUT G1/2 G3/8 | -    |
| 8    | 100286610 | HOTELS CUT OFF VALVE BR TIT             | -    |