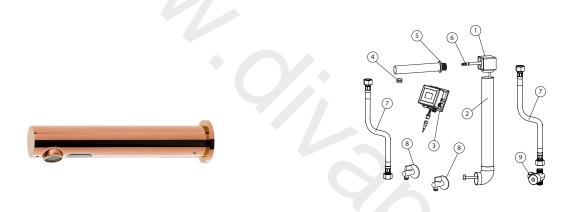

## Spare parts

| POS. | SAP       | ART.                                    | + / | RRP* |
|------|-----------|-----------------------------------------|-----|------|
| 1    | 100241894 | REP. CAJA ENCASTRE CAÑOS SENSOR         |     | -    |
| 2    | 100241858 | REP. PVC TUBE 600 MM SENSOR SPOUTS      |     | -    |
| 3    | 100241859 | REP. CAJA DE CONTROL DC CAÑO SENSOR     |     |      |
| 4    | 100286567 | REP. AIREADOR LLAVE CA SENSOR COB       |     | -    |
| 5    | 100286583 | REP. TRIM SENSOR SPOUT COPP             |     | -    |
| 6    | 100241905 | REP. HOSE 1000 MM SENSOR SPOUT          |     | -    |
| 7    | 100239110 | REP. HOSE 400 MM SENSOR SPOUT G1/2 G3/8 |     | -    |
| 8    | 100286573 | HOTELS CUT OFF VALVE COPP               |     | -    |
| 9    | 100181805 | REP VALVE SQUARE FAUCET                 |     | -    |