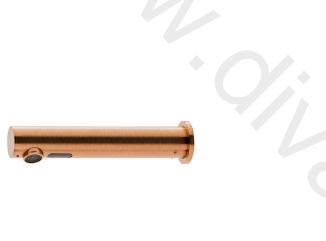

## 100286600 brushed copper

ROUND - Electronic basin mixer with one water inlet 1/2" connections, "plus" aerator, without pop up waste. 220V 50Hz. Flow rate 5 l/min at 3 bar. Filters included