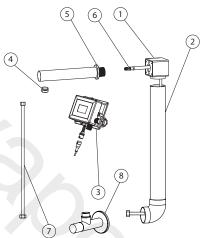

## Spare parts

| POS. | SAP       | ART.                                    | RRP*     |
|------|-----------|-----------------------------------------|----------|
| 1    | 100241894 | REP. CAJA ENCASTRE CAÑOS SENSOR         |          |
| 2    | 100241858 | REP. PVC TUBE 600 MM SENSOR SPOUTS      | -        |
| 3    | 100241904 | REP. CAJA DE CONTROL AC CAÑO SENSOR     | •        |
| 4    | 100286582 | REP AERATOR SENSOR SPOUT BR COP         |          |
| 5    | 100286584 | REP. TRIM SENSOR SPOUT BR COPP          | •        |
| 6    | 100241905 | REP. HOSE 1000 MM SENSOR SPOUT          |          |
| 7    | 100239110 | REP. HOSE 400 MM SENSOR SPOUT G1/2 G3/8 | <u>-</u> |
| 8    | 100286574 | HOTELS CUT OFF VALVE BR COPP            | -        |