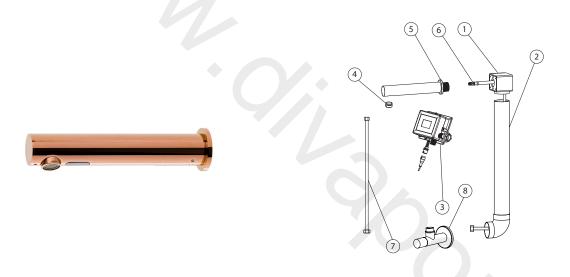

## Spare parts

| POS. | SAP       | ART.                                    | <b>+</b> | RRP* |
|------|-----------|-----------------------------------------|----------|------|
| 1    | 100241894 | REP. CAJA ENCASTRE CAÑOS SENSOR         |          | -    |
| 2    | 100241858 | REP. PVC TUBE 600 MM SENSOR SPOUTS      |          | -    |
| 3    | 100241904 | REP. CAJA DE CONTROL AC CAÑO SENSOR     |          | -/-  |
| 4    | 100286567 | REP. AIREADOR LLAVE CA SENSOR COB       |          |      |
| 5    | 100286583 | REP. TRIM SENSOR SPOUT COPP             |          | -    |
| 6    | 100241905 | REP. HOSE 1000 MM SENSOR SPOUT          |          | -    |
| 7    | 100239110 | REP. HOSE 400 MM SENSOR SPOUT G1/2 G3/8 |          | -    |
| 8    | 100286573 | HOTELS CUT OFF VALVE COPP               |          | -    |