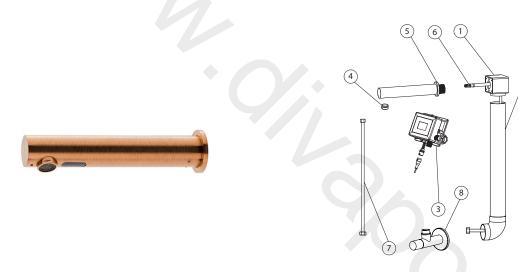

## 100286604 brushed copper

ROUND - Electronic basin mixer with one water inlet 1/2" connections, "plus" aerator, without pop up waste. Battery 4x1,5V (AA). Flow rate 5 l/min at 3 bar. Filters and batteries included.

## Spare parts

| POS. | SAP       | ART.                                    | RRP*     |
|------|-----------|-----------------------------------------|----------|
| 1    | 100241894 | REP. CAJA ENCASTRE CAÑOS SENSOR         |          |
| 2    | 100241858 | REP. PVC TUBE 600 MM SENSOR SPOUTS      | -        |
| 3    | 100241859 | REP. CAJA DE CONTROL DC CAÑO SENSOR     |          |
| 4    | 100286582 | REP AERATOR SENSOR SPOUT BR COP         | -        |
| 5    | 100286584 | REP. TRIM SENSOR SPOUT BR COPP          | -        |
| 6    | 100241905 | REP. HOSE 1000 MM SENSOR SPOUT          | -        |
| 7    | 100239110 | REP. HOSE 400 MM SENSOR SPOUT G1/2 G3/8 | <u>-</u> |
| 8    | 100286574 | HOTELS CUT OFF VALVE BR COPP            | -        |