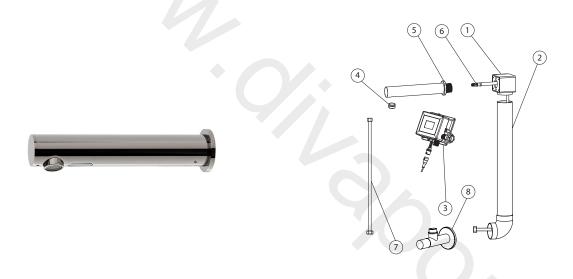

## Spare parts

| POS. | SAP       | ART.                                    | RRP*         |
|------|-----------|-----------------------------------------|--------------|
| 1    | 100241894 | REP. CAJA ENCASTRE CAÑOS SENSOR         |              |
| 2    | 100241858 | REP. PVC TUBE 600 MM SENSOR SPOUTS      | -            |
| 3    | 100241859 | REP. CAJA DE CONTROL DC CAÑO SENSOR     | <del>-</del> |
| 4    | 100286576 | REP AERATOR SENSOR SPOUT TIT            |              |
| 5    | 100286577 | REP. TRIM SENSOR SPOUT TIT              | -            |
| 6    | 100241905 | REP. HOSE 1000 MM SENSOR SPOUT          | -            |
| 7    | 100239110 | REP. HOSE 400 MM SENSOR SPOUT G1/2 G3/8 | -            |
| 8    | 100286575 | HOTELS CUT OFF VALVE TIT                | -            |