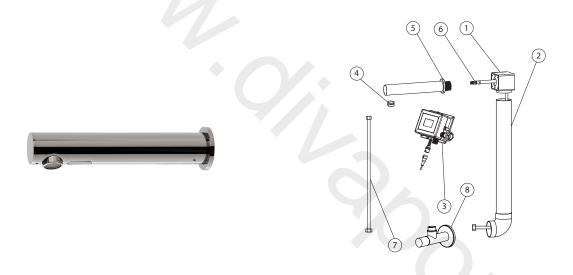

## Spare parts

| POS. | SAP       | ART.                                    | RRP* |
|------|-----------|-----------------------------------------|------|
| 1    | 100241894 | REP. CAJA ENCASTRE CAÑOS SENSOR         | -    |
| 2    | 100241858 | REP. PVC TUBE 600 MM SENSOR SPOUTS      | -    |
| 3    | 100241904 | REP. CAJA DE CONTROL AC CAÑO SENSOR     | -    |
| 4    | 100286576 | REP AERATOR SENSOR SPOUT TIT            | -    |
| 5    | 100286577 | REP. TRIM SENSOR SPOUT TIT              | -    |
| 6    | 100241905 | REP. HOSE 1000 MM SENSOR SPOUT          | -    |
| 7    | 100239110 | REP. HOSE 400 MM SENSOR SPOUT G1/2 G3/8 | -    |
| 8    | 100286575 | HOTELS CUT OFF VALVE TIT                | -    |